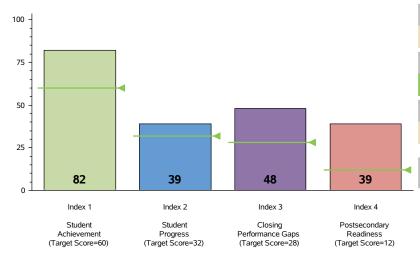

## **Performance Index Summary**

| Index                         | Points<br>Earned | Maximum<br>Points | Index<br>Score |
|-------------------------------|------------------|-------------------|----------------|
| 1 - Student Achievement       | 311              | 378               | 82             |
| 2 - Student Progress          | 312              | 800               | 39             |
| 3 - Closing Performance Gaps  | 671              | 1,400             | 48             |
| 4 - Postsecondary Readiness   |                  |                   |                |
| STAAR Score                   | 39.3             |                   |                |
| Graduation Rate Score         | N/A              |                   |                |
| Graduation Plan Score         | N/A              |                   |                |
| Postsecondary Component Score | N/A              |                   | 39             |