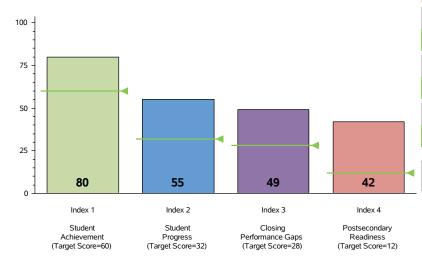

# **Performance Index Summary**

| Index                         | Points<br>Earned | Maximum<br>Points | Index<br>Score |
|-------------------------------|------------------|-------------------|----------------|
| 1 - Student Achievement       | 575              | 716               | 80             |
| 2 - Student Progress          | 329              | 600               | 55             |
| 3 - Closing Performance Gaps  | 390              | 800               | 49             |
| 4 - Postsecondary Readiness   |                  |                   |                |
| STAAR Score                   | 41.5             |                   |                |
| Graduation Rate Score         | N/A              |                   |                |
| Graduation Plan Score         | N/A              |                   |                |
| Postsecondary Component Score | N/A              |                   | 42             |