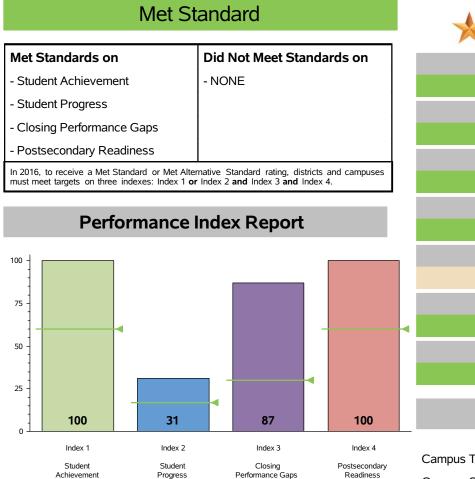

## **Performance Index Summary**

(Target Score=17)

| Index                         | Points<br>Earned | Maximum<br>Points | Index<br>Score |
|-------------------------------|------------------|-------------------|----------------|
| 1 - Student Achievement       | 436              | 436               | 100            |
| 2 - Student Progress          | 123              | 400               | 31             |
| 3 - Closing Performance Gaps  | 524              | 600               | 87             |
| 4 - Postsecondary Readiness   |                  |                   |                |
| STAAR Score                   | 24.9             |                   |                |
| Graduation Rate Score         | 25.0             |                   |                |
| Graduation Plan Score         | 25.0             |                   |                |
| Postsecondary Component Score | 25.0             |                   | 100            |