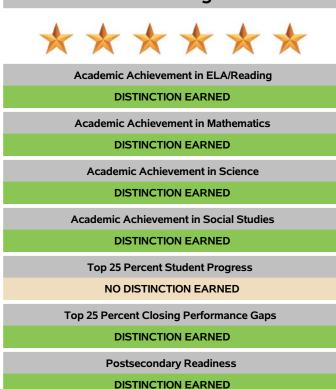

-------|-------------------|----------------|
| 1 - Student Achievement       | 436              | 436               | 100            |
| 2 - Student Progress          | 123              | 400               | 31             |
| 3 - Closing Performance Gaps  | 524              | 600               | 87             |
| 4 - Postsecondary Readiness   |                  |                   |                |
| STAAR Score                   | 24.9             |                   |                |
| Graduation Rate Score         | 25.0             |                   |                |
| Graduation Plan Score         | 25.0             |                   |                |
| Postsecondary Component Score | 25.0             |                   | 100            |

### **Distinction Designation**



## **Campus Demographics**

| Campus Type                           | High School  |
|---------------------------------------|--------------|
| Campus Size                           | 413 Students |
| Grade Span                            | 09 - 12      |
| Percent Economically<br>Disadvantaged | 64.9         |
| Percent English Language<br>Learners  | 1.2          |
| Mobility Rate                         | 1.5          |

#### System Safeguards

#### Number and Percentage of Indicators Met

|                     | 5 642 61 5 1 66 / 6 |
|---------------------|---------------------|
| Graduation Rates    | 3  out of  3 = 100% |
| Participation Rates | 5 out of 5 = 100%   |
| Performance Rates   | 11 out of 11 = 100% |

For further information about this report, please see the Performance