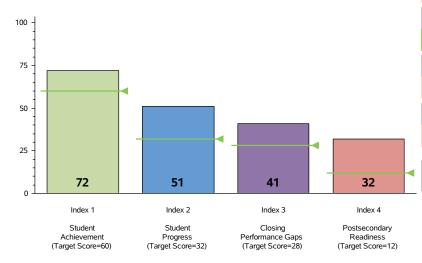

# **Performance Index Summary**

| Index                         | Points<br>Earned | Maximum<br>Points | Index<br>Score |
|-------------------------------|------------------|-------------------|----------------|
| 1 - Student Achievement       | 385              | 538               | 72             |
| 2 - Student Progress          | 404              | 800               | 51             |
| 3 - Closing Performance Gaps  | 487              | 1,200             | 41             |
| 4 - Postsecondary Readiness   |                  |                   |                |
| STAAR Score                   | 31.7             |                   |                |
| Graduation Rate Score         | N/A              |                   |                |
| Graduation Plan Score         | N/A              |                   |                |
| Postsecondary Component Score | N/A              |                   | 32             |