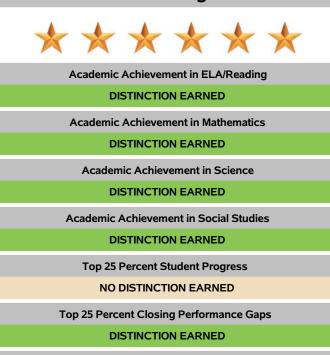

-------|-------------------|----------------|
| 1 - Student Achievement       | 296              | 296               | 100            |
| 2 - Student Progress          | 112              | 400               | 28             |
| 3 - Closing Performance Gaps  | 589              | 800               | 74             |
| 4 - Postsecondary Readiness   |                  |                   |                |
| STAAR Score                   | 23.8             |                   |                |
| Graduation Rate Score         | 25.0             |                   |                |
| Graduation Plan Score         | 25.0             |                   |                |
| Postsecondary Component Score | 25.0             |                   | 99             |

### **Distinction Designation**



Postsecondary Readiness

DISTINCTION EARNED

# **Campus Demographics**

| Campus Type                           | High School  |  |
|---------------------------------------|--------------|--|
| Campus Size                           | 281 Students |  |
| Grade Span                            | 09 - 12      |  |
| Percent Economically<br>Disadvantaged | 83.3         |  |
| Percent English Language<br>Learners  | 1.1          |  |
| Mobility Rate                         | 2.6          |  |

#### System Safeguards

#### Number and Percentage of Indicators Met

|                                      | 17 out of 17 = 100%   | Total               |
|--------------------------------------|-----------------------|---------------------|
| Participation Rates 4 out of 4 = 100 | es 3 out of 3 = 100%