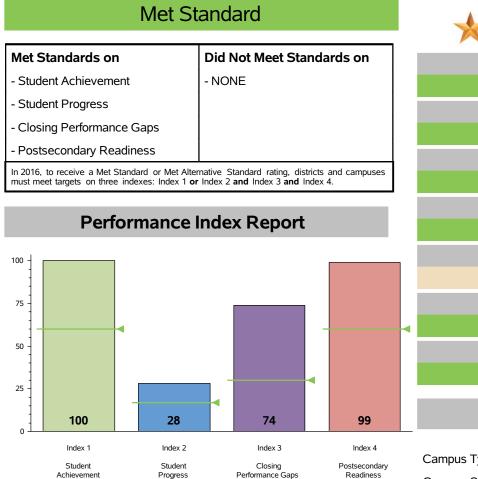

## Performance Index Summary

(Target Score=17)

| Index                         | Points<br>Earned | Maximum<br>Points | Index<br>Score |
|-------------------------------|------------------|-------------------|----------------|
| 1 - Student Achievement       | 296              | 296               | 100            |
| 2 - Student Progress          | 112              | 400               | 28             |
| 3 - Closing Performance Gaps  | 589              | 800               | 74             |
| 4 - Postsecondary Readiness   |                  |                   |                |
| STAAR Score                   | 23.8             |                   |                |
| Graduation Rate Score         | 25.0             |                   |                |
| Graduation Plan Score         | 25.0             |                   |                |
| Postsecondary Component Score | 25.0             |                   | 99             |

### **Distinction Designation**

Postsecondary Readiness

DISTINCTION EARNED