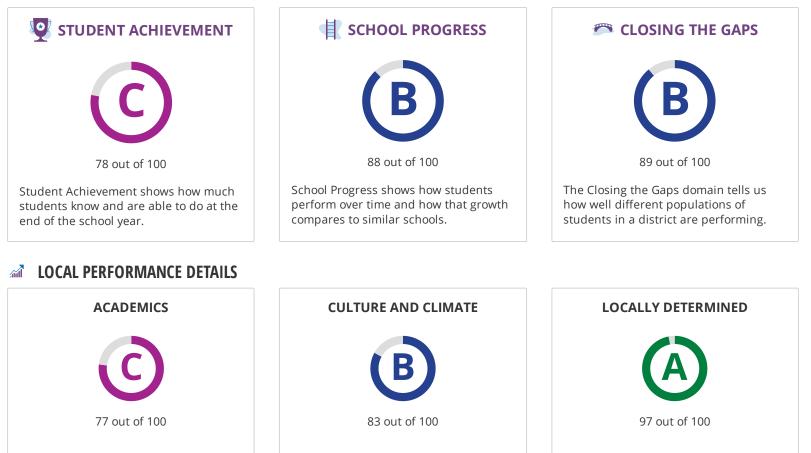

#### **OVERALL PERFORMANCE DETAILS**

#### WHERE DID THIS SCHOOL PERFORM EXCEPTIONALLY WELL?

× ACADEMIC ACHIEVEMENT IN SCIENCE

**X** TOP 25%: COMPARATIVE ACADEMIC GROWTH

✓ ACADEMIC ACHIEVEMENT IN MATHEMATICS

✓ POST-SECONDARY READINESS

- ✓ ACADEMIC ACHIEVEMENT IN ENGLISH LANGUAGE ARTS/READING
- ✓ TOP 25%: COMPARATIVE CLOSING THE GAPS

# STUDENT ACHIEVEMENT

The Student Achievement score is based on STAAR performance only, for this school.

| SCHOOL PROGRESS      |                                                                      |       |
|----------------------|----------------------------------------------------------------------|-------|
|                      | The higher score of Academic Growth or Relative Performance is used. |       |
| Component            | Score                                                                | % of  |
|                      |                                                                      | grade |
| Academic Growth      | 79                                                                   |       |
| Relative Performance | 88                                                                   | 100%  |
| Total                | 88                                                                   | 100%  |
|                      |                                                                      |       |

## **CLOSING THE GAPS**

| Grade Level Performance9230.0%Academic Growth/Graduation Rate9250.0% |
|----------------------------------------------------------------------|
|                                                                      |
| Academic Crowth/Graduation Data                                      |
| Academic Growth/Graduation Rate9250.0%                               |
| English Language Proficiency10010.0%                                 |
| Student Achievement 100 10.0%                                        |
| Total 89 100%                                                        |