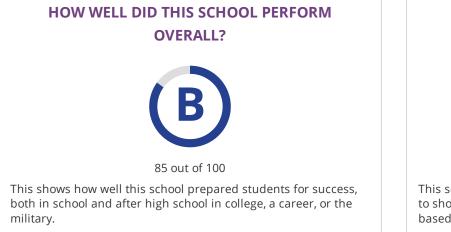

#### **CHANGE OVER TIME**

2017-18 Met Standard 84 out of 100 2018-19 **B 85** out of 100

This section showcases annually the overall grade of this campus to showcase their improvement over time. The overall grade is based on performance in the three domains listed below.