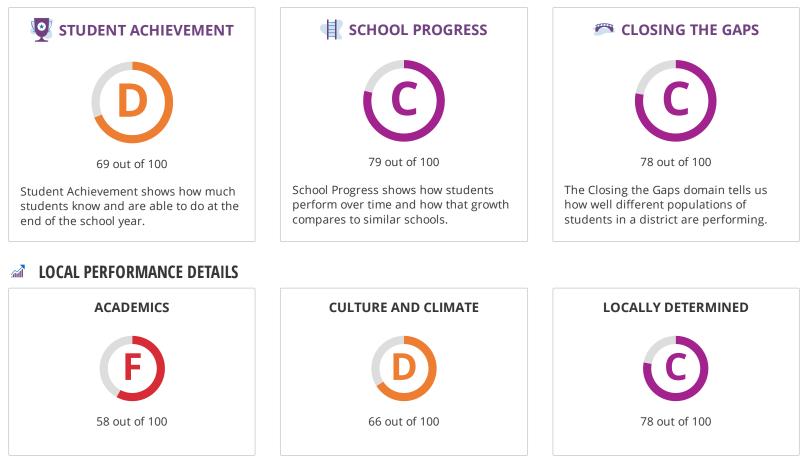

### M OVERALL PERFORMANCE DETAILS

# STUDENT ACHIEVEMENT

The Student Achievement score is based on STAAR performance only, for this school.

| wth or Relative Perfo                                                                            |          |
|--------------------------------------------------------------------------------------------------|----------|
| <i>The higher score of Academic Growth or Relative Performance is used.</i><br><b>Score</b> % of |          |
|                                                                                                  | grade    |
| 79                                                                                               | 100%     |
| 77                                                                                               |          |
| 79                                                                                               | 100%     |
|                                                                                                  | 79<br>77 |

## **CLOSING THE GAPS**

| Component                       | Score | % of<br>grade |
|---------------------------------|-------|---------------|
| Grade Level Performance         | 50    | 30.0%         |
| Academic Growth/Graduation Rate | 100   | 50.0%         |
| English Language Proficiency    | 100   | 10.0%         |
| Student Achievement             | 44    | 10.0%         |
| Total                           | 78    | 100%          |