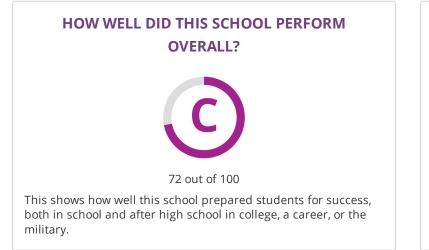

#### **CHANGE OVER TIME**

2017-18 Met Standard 70 out of 100 2018-19 **C** 72 out of 100

This section showcases annually the overall grade of this campus to showcase their improvement over time. The overall grade is based on performance in the three domains listed below.