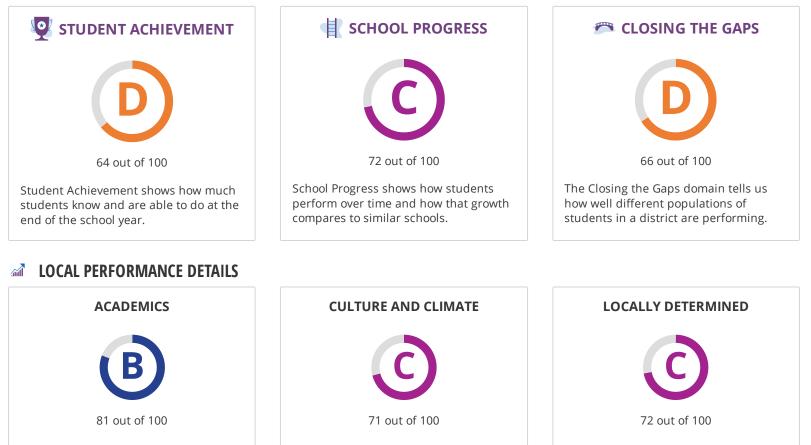

# STUDENT ACHIEVEMENT

The Student Achievement score is based on STAAR performance only, for this school.

## SCHOOL PROGRESS

|                      | The higher score of Academic Growth or Relative Per | c Growth or Relative Performance is used. |  |
|----------------------|-----------------------------------------------------|-------------------------------------------|--|
| Component            | Score                                               | e % of                                    |  |
|                      |                                                     | grade                                     |  |
| Academic Growth      | 65                                                  |                                           |  |
| Relative Performance | 72                                                  | 100%                                      |  |
| Total                | 72                                                  | 100%                                      |  |

#### **CLOSING THE GAPS**

| Component                       | Score | % of<br>grade |
|---------------------------------|-------|---------------|
| Grade Level Performance         | 50    | 30.0%         |
| Academic Growth/Graduation Rate | 43    | 50.0%         |
| English Language Proficiency    | 0     | 10.0%         |
| Student Achievement             | 38    | 10.0%         |
| Total                           | 66    | 100%          |