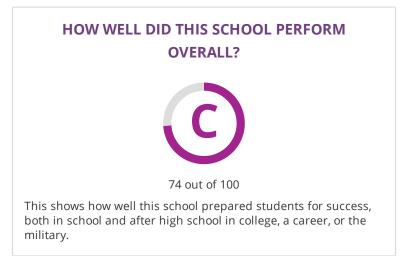

### **CHANGE OVER TIME**





This section showcases annually the overall grade of this campus to showcase their improvement over time. The overall grade is based on performance in the three domains listed below.

#### **OVERALL PERFORMANCE DETAILS**



#### WHERE DID THIS SCHOOL PERFORM EXCEPTIONALLY WELL?

× ACADEMIC ACHIEVEMENT IN SCIENCE

- × TOP 25%: COMPARATIVE ACADEMIC GROWTH
- **×** ACADEMIC ACHIEVEMENT IN MATHEMATICS

✓ POST-SECONDARY READINESS

- × ACADEMIC ACHIEVEMENT IN ENGLISH LANGUAGE
- ARTS/READING
- ★ TOP 25%: COMPARATIVE CLOSING THE GAPS

Grades Served PK-5 Student Enrollment Details 391 Students Enrolled District DALLAS ISD Address 2001 DEER PATH DR, DALLAS, TX 75216

#### **HOW ARE SCORES CALCULATED?**

# STUDENT ACHIEVEMENT

The Student Achievement score is based on STAAR performance only, for t