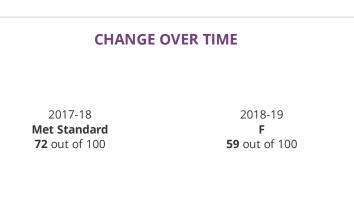

## CHANGE OVER TIME

This section showcases annually the overall grade of this campus to showcase their improvement over time. The overall grade is based on performance in the three domains listed below.