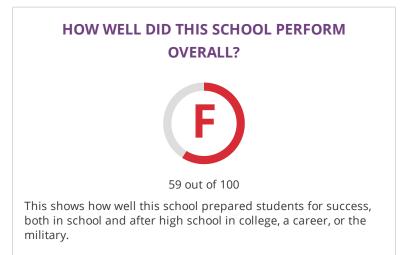

## CHANGE OVER TIME





This section showcases annually the overall grade of this campus to showcase their improvement over time. The overall grade is based on performance in the three domains listed below.

#### **OVERALL PERFORMANCE DETAILS**



#### WHERE DID THIS SCHOOL PERFORM EXCEPTIONALLY WELL?

- × ACADEMIC ACHIEVEMENT IN SCIENCE
- × TOP 25%: COMPARATIVE ACADEMIC GROWTH
- × ACADEMIC ACHIEVEMENT IN MATHEMATICS
- × POST-SECONDARY READINESS

- × ACADEMIC ACHIEVEMENT IN ENGLISH LANGUAGE
- ARTS/READING
- **X** TOP 25%: COMPARATIVE CLOSING THE GAPS

Grades Served PK-5 Student Enrollment Details 619 Students Enrolled District DALLAS ISD Address 6300 ELAM RD, DALLAS, TX 75217

### **HOW ARE SCORES CALCULATED?**

# STUDENT ACHIEVEMENT

The Student Achievement score is based on STAAR performance only, for this