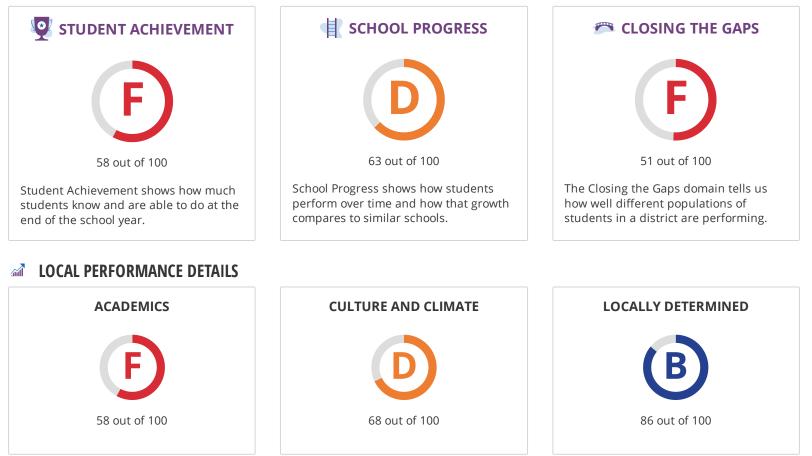

# STUDENT ACHIEVEMENT

The Student Achievement score is based on STAAR performance only, for this school.

# SCHOOL PROGRESS

|                      | The higher score of Academic Growth or Relative | e higher score of Academic Growth or Relative Performance is used. |       |  |
|----------------------|-------------------------------------------------|--------------------------------------------------------------------|-------|--|
| Component            | Sc                                              | ore                                                                | % of  |  |
|                      |                                                 |                                                                    | grade |  |
| Academic Growth      | 59                                              | )                                                                  |       |  |
| Relative Performance | 63                                              | 3                                                                  | 100%  |  |
| Total                | 63                                              | }                                                                  | 100%  |  |

### **CLOSING THE GAPS**

| Component                       | Score | % of<br>grade |
|---------------------------------|-------|---------------|
| Grade Level Performance         | 21    | 30.0%         |
| Academic Growth/Graduation Rate | 14    | 50.0%         |
| English Language Proficiency    | 0     | 10.0%         |
| Student Achievement             | 25    | 10.0%         |
| Total                           | 51    | 100%          |