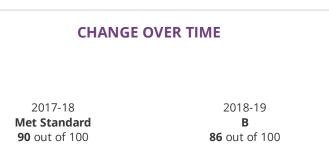

## CHANGE OVER TIME

This section showcases annually the overall grade of this campus to showcase their improvement over time. The overall grade is based on performance in the three domains listed below.