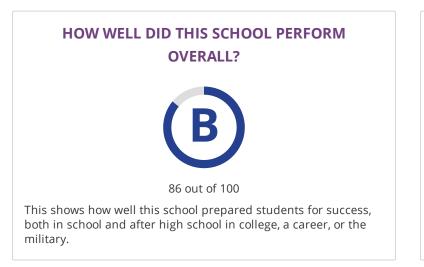

## CHANGE OVER TIME





This section showcases annually the overall grade of this campus to showcase their improvement over time. The overall grade is based on performance in the three domains listed below.

#### **OVERALL PERFORMANCE DETAILS**



#### WHERE DID THIS SCHOOL PERFORM EXCEPTIONALLY WELL?

× ACADEMIC ACHIEVEMENT IN SCIENCE

- ✓ TOP 25%: COMPARATIVE ACADEMIC GROWTH
- ✓ ACADEMIC ACHIEVEMENT IN MATHEMATICS

✓ POST-SECONDARY READINESS

- × ACADEMIC ACHIEVEMENT IN ENGLISH LANGUAGE ARTS/READING
- **×** TOP 25%: COMPARATIVE CLOSING THE GAPS

Grades Served EE-5 Student Enrollment Details 668 Students Enrolled District DALLAS ISD Address 3033 MERRELL RD, DALLAS, TX 75229

#### **HOW ARE SCORES CALCULATED?**

# STUDENT ACHIEVEMENT

The Student Achievement score is based on STAAR performance only, for this