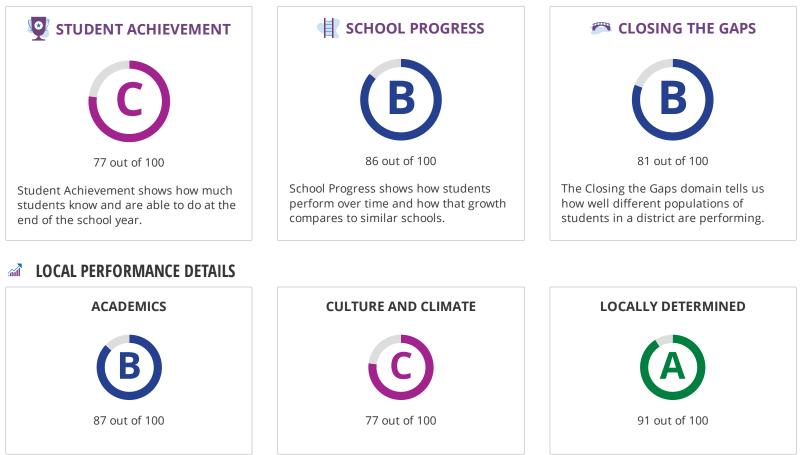

# STUDENT ACHIEVEMENT

The Student Achievement score is based on STAAR performance only, for this school.

# SCHOOL PROGRESS

|                      | The higher score of Academic Growth or Relative Performance is used. |       |  |
|----------------------|----------------------------------------------------------------------|-------|--|
| Component            | Score                                                                | % of  |  |
|                      |                                                                      | grade |  |
| Academic Growth      | 83                                                                   |       |  |
| Relative Performance | 86                                                                   | 100%  |  |
| Total                | 86                                                                   | 100%  |  |

### **CLOSING THE GAPS**

| Component                       | Score | % of<br>grade |
|---------------------------------|-------|---------------|
| Grade Level Performance         | 79    | 30.0%         |
| Academic Growth/Graduation Rate | 86    | 50.0%         |
| English Language Proficiency    | 100   | 10.0%         |
| Student Achievement             | 88    | 10.0%         |
| Total                           | 81    | 100%          |