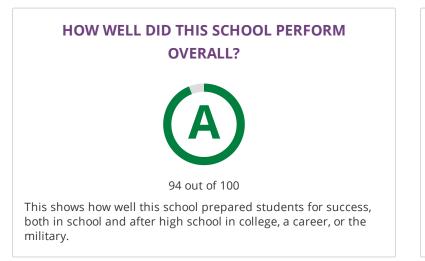

### **CHANGE OVER TIME**





This section showcases annually the overall grade of this campus to showcase their improvement over time. The overall grade is based on performance in the three domains listed below.

#### **OVERALL PERFORMANCE DETAILS**



#### WHERE DID THIS SCHOOL PERFORM EXCEPTIONALLY WELL?

✓ ACADEMIC ACHIEVEMENT IN SCIENCE

- ✓ TOP 25%: COMPARATIVE ACADEMIC GROWTH
- ✓ ACADEMIC ACHIEVEMENT IN MATHEMATICS

✓ POST-SECONDARY READINESS

#### ACADEMIC ACHIEVEMENT IN ENGLISH LANGUAGE ARTS/READING TOP 25%: COMPARATIVE CLOSING THE GAPS

Grades Served PK-5 Student Enrollment Details 587 Students Enrolled District DALLAS ISD Address 902 SHADY LN, SEAGOVILLE, TX 75159

#### **HOW ARE SCORES CALCULATED?**

# STUDENT ACHIEVEMENT

The Student Achievement score is based on STAAR performance only, for this school