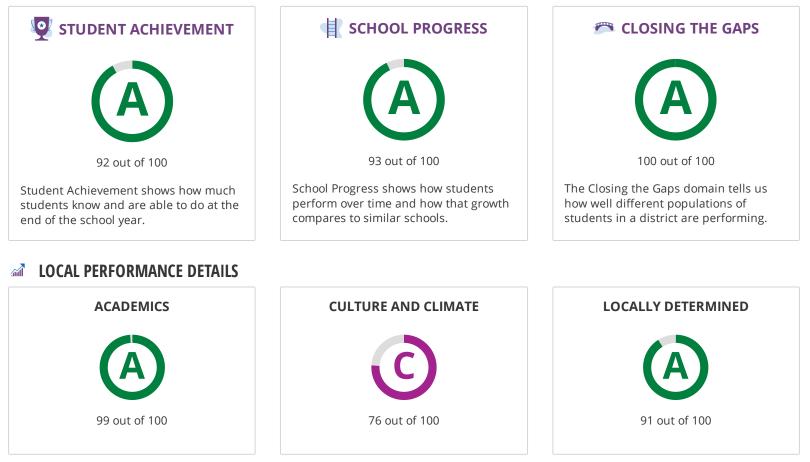

# STUDENT ACHIEVEMENT

The Student Achievement score is based on STAAR performance only, for this school.

# SCHOOL PROGRESS

|                      | The higher score of Academic Growth or Relative Performance is used. |       |  |
|----------------------|----------------------------------------------------------------------|-------|--|
| Component            | Score                                                                | % of  |  |
|                      |                                                                      | grade |  |
| Academic Growth      | 91                                                                   |       |  |
| Relative Performance | 93                                                                   | 100%  |  |
| Total                | 93                                                                   | 100%  |  |

## **CLOSING THE GAPS**

| Component                       | Score | % of<br>grade |
|---------------------------------|-------|---------------|
| Grade Level Performance         | 100   | 30.0%         |
| Academic Growth/Graduation Rate | 100   | 50.0%         |
| English Language Proficiency    | 100   | 10.0%         |
| Student Achievement             | 100   | 10.0%         |
| Total                           | 100   | 100%          |