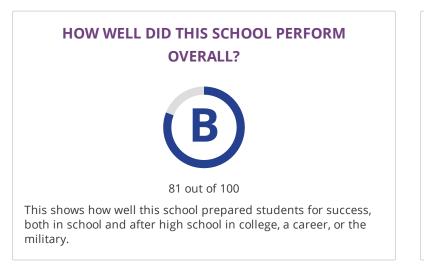

Grades Served PK-5 Student Enrollment Details 418 Students Enrolled District DALLAS ISD Address 1817 WARREN AVE, DALLAS, TX 75215

### **CHANGE OVER TIME**





to showcase their improvement over time. The overall grade is based on performance in the three domains listed below.

#### **OVERALL PERFORMANCE DETAILS**



#### WHERE DID THIS SCHOOL PERFORM EXCEPTIONALLY WELL?

**×** ACADEMIC ACHIEVEMENT IN SCIENCE

- ✓ TOP 25%: COMPARATIVE ACADEMIC GROWTH
- ACADEMIC ACHIEVEMENT IN MATHEMATICS

✓ POST-SECONDARY READINESS

- ✓ ACADEMIC ACHIEVEMENT IN ENGLISH LANGUAGE **ARTS/READING**
- ✓ TOP 25%: COMPARATIVE CLOSING THE GAPS

Grades Served PK-5 Student Enrollment Details 418 Students Enrolled District DALLAS ISD Address 1817 WARREN AVE, DALLAS, TX 75215

#### **HOW ARE SCORES CALCULATED?**

# STUDENT ACHIEVEMENT

The Student Achievement score is based on STAAR performance only, for this school.

## SCHOOL PROGRESS

|                      | The highe