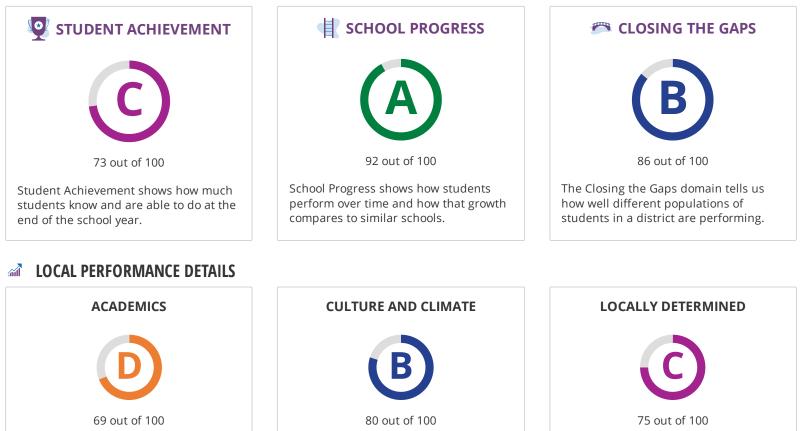

#### **HOW ARE SCORES CALCULATED?**

# STUDENT ACHIEVEMENT

The Student Achievement score is based on STAAR performance only, for this school.

## SCHOOL PROGRESS

|                      | The higher score of Academic Growth or Relative Pe | ther score of Academic Growth or Relative Performance is used. |  |
|----------------------|----------------------------------------------------|----------------------------------------------------------------|--|
| Component            | Score                                              | e % of                                                         |  |
|                      |                                                    | grade                                                          |  |
| Academic Growth      | 92                                                 | 100%                                                           |  |
| Relative Performance | 83                                                 |                                                                |  |
| Total                | 92                                                 | 100%                                                           |  |

#### **CLOSING THE GAPS**

| Component                       | Score | % of<br>grade |
|---------------------------------|-------|---------------|
| Grade Level Performance         | 79    | 30.0%         |
| Academic Growth/Graduation Rate | 100   | 50.0%         |
| English Language Proficiency    | 100   | 10.0%         |
| Student Achievement             | 75    | 10.0%         |
| Total                           | 86    | 100%          |