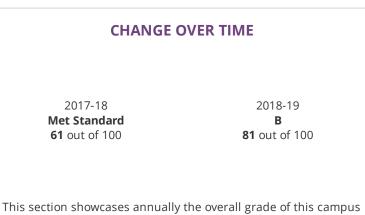

### **CHANGE OVER TIME**

to showcase their improvement over time. The overall grade is based on performance in the three domains listed below.