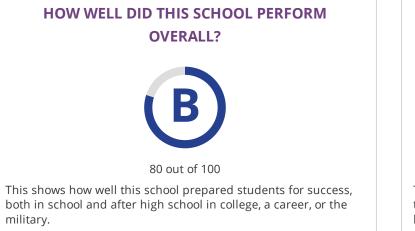

#### CHANGE OVER TIME

2017-18 Met Standard 81 out of 100 2018-19 **B** 80 out of 100

This section showcases annually the overall grade of this campus to showcase their improvement over time. The overall grade is based on performance in the three domains listed below.