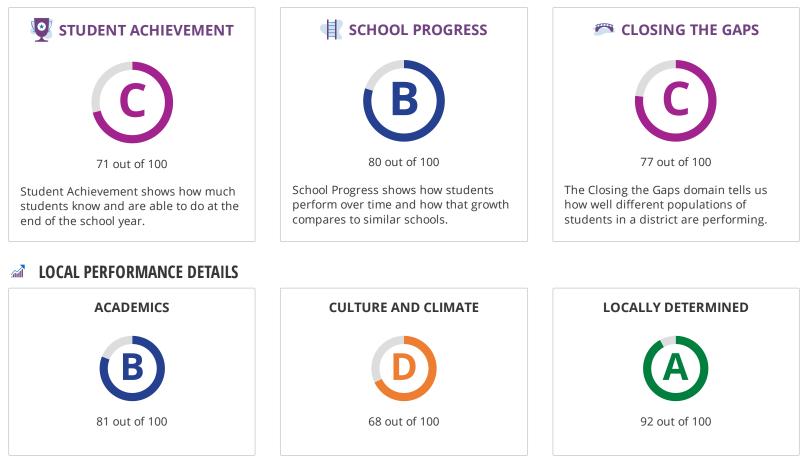

### M OVERALL PERFORMANCE DETAILS

# STUDENT ACHIEVEMENT

The Student Achievement score is based on STAAR performance only, for this school.

| SCHOOL PROGRESS      |                                                        |                                 |  |
|----------------------|--------------------------------------------------------|---------------------------------|--|
|                      | The higher score of Academic Growth or Relative Perfor | r Relative Performance is used. |  |
| Component            | Score                                                  | % of                            |  |
|                      |                                                        | grade                           |  |
| Academic Growth      | 75                                                     |                                 |  |
| Relative Performance | 80                                                     | 100%                            |  |
| Total                | 80                                                     | 100%                            |  |
|                      |                                                        |                                 |  |

### **CLOSING THE GAPS**

| Component                       | Score | % of<br>grade |
|---------------------------------|-------|---------------|
| Grade Level Performance         | 50    | 30.0%         |
| Academic Growth/Graduation Rate | 93    | 50.0%         |
| English Language Proficiency    | 100   | 10.0%         |
| Student Achievement             | 38    | 10.0%         |
| Total                           | 77    | 100%          |