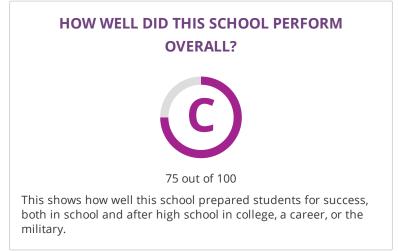

# **CHANGE OVER TIME**





This section showcases annually the overall grade of this campus to showcase their improvement over time. The overall grade is based on performance in the three domains listed below.

#### **OVERALL PERFORMANCE DETAILS**



#### WHERE DID THIS SCHOOL PERFORM EXCEPTIONALLY WELL?

- **×** ACADEMIC ACHIEVEMENT IN SCIENCE
- **X** TOP 25%: COMPARATIVE ACADEMIC GROWTH
- **×** ACADEMIC ACHIEVEMENT IN MATHEMATICS
- × POST-SECONDARY READINESS

- **×** ACADEMIC ACHIEVEMENT IN ENGLISH LANGUAGE
- **ARTS/READING**
- **X** TOP 25%: COMPARATIVE CLOSING THE GAPS

Grades Served PK-5 Student Enrollment Details 624 Students Enrolled District DALLAS ISD Address 1111 W KIEST BLVD, DALLAS, TX 75224

#### **HOW ARE SCORES CALCULATED?**

## STUDENT ACHIEVEMENT

The Student Achievement score is based on STAAR