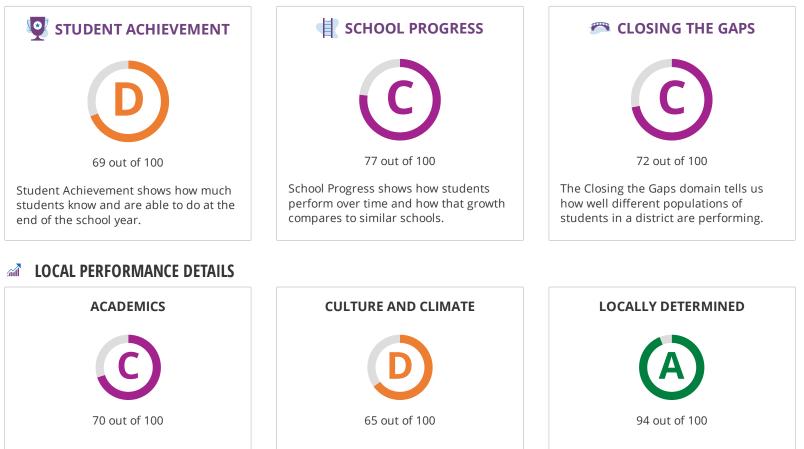

## STUDENT ACHIEVEMENT

The Student Achievement score is based on STAAR performance only, for this school.

### SCHOOL PROGRESS

|                      | The higher score of Academic Growth or Relative Pe | or Relative Performance is used. |  |
|----------------------|----------------------------------------------------|----------------------------------|--|
| Component            | Score                                              | e % of                           |  |
|                      |                                                    | grade                            |  |
| Academic Growth      | 74                                                 |                                  |  |
| Relative Performance | 77                                                 | 100%                             |  |
| Total                | 77                                                 | 100%                             |  |

#### **CLOSING THE GAPS**

| Component                       | Score | % of<br>grade |
|---------------------------------|-------|---------------|
| Grade Level Performance         | 50    | 30.0%         |
| Academic Growth/Graduation Rate | 70    | 50.0%         |
| English Language Proficiency    | 0     | 10.0%         |
| Student Achievement             | 50    | 10.0%         |
| Total                           | 72    | 100%          |