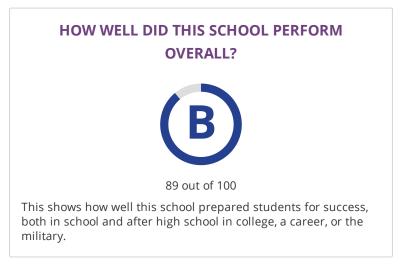

Grades Served PK-6 Student Enrollment Details 604 Students Enrolled District DALLAS ISD Address 6501 ROYAL LN, DALLAS, TX 75230

### **CHANGE OVER TIME**





This section showcases annually the overall grade of this campus to showcase their improvement over time. The overall grade is based on performance in the three domains listed below.

#### **OVERALL PERFORMANCE DETAILS**



#### WHERE DID THIS SCHOOL PERFORM EXCEPTIONALLY WELL?

✓ ACADEMIC ACHIEVEMENT IN SCIENCE

- ✓ TOP 25%: COMPARATIVE ACADEMIC GROWTH
- ✓ ACADEMIC ACHIEVEMENT IN MATHEMATICS

✓ POST-SECONDARY READINESS

#### ✓ ACADEMIC ACHIEVEMENT IN ENGLISH LANGUAGE **ARTS/READING X** TOP 25%: COMPARATIVE CLOSING THE GAPS

Grades Served PK-6 Student Enrollment Details 604 Students Enrolled District DALLAS ISD Address 6501 ROYAL LN, DALLAS, TX 75230

#### **HOW ARE SCORES CALCULATED?**

# STUDENT ACHIEVEMENT

The Student Achievement score is based on STAAR performance only, for this s