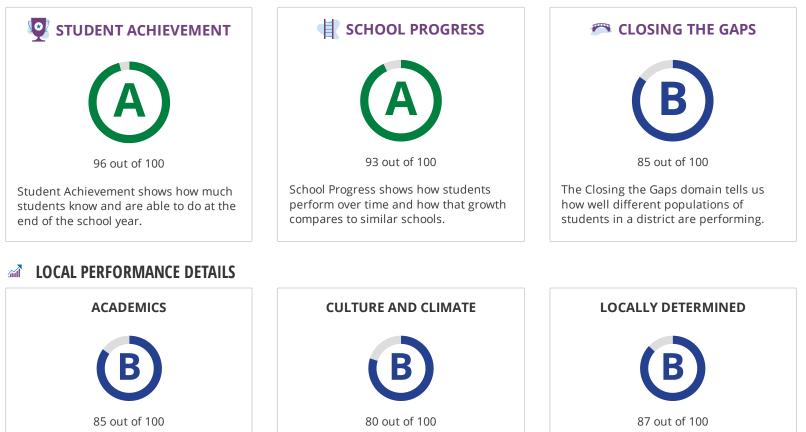

# STUDENT ACHIEVEMENT

The Student Achievement score is based on STAAR performance only, for this school.

## SCHOOL PROGRESS

|                      | The higher score of Academic Growth or Relative Performance is used. |       |  |
|----------------------|----------------------------------------------------------------------|-------|--|
| Component            | Score                                                                | % of  |  |
|                      |                                                                      | grade |  |
| Academic Growth      | 92                                                                   |       |  |
| Relative Performance | 93                                                                   | 100%  |  |
| Total                | 93                                                                   | 100%  |  |

#### **CLOSING THE GAPS**

| Component                       | Score | % of<br>grade |
|---------------------------------|-------|---------------|
| Grade Level Performance         | 100   | 30.0%         |
| Academic Growth/Graduation Rate | 100   | 50.0%         |
| English Language Proficiency    | 0     | 10.0%         |
| Student Achievement             | 100   | 10.0%         |
| Total                           | 85    | 100%          |