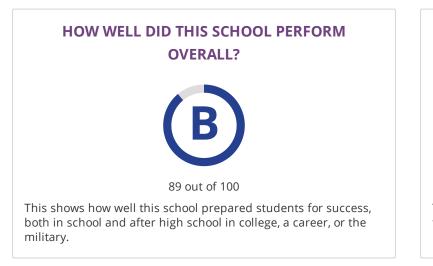

## **CHANGE OVER TIME**





This section showcases annually the overall grade of this campus to showcase their improvement over time. The overall grade is based on performance in the three domains listed below.

#### **OVERALL PERFORMANCE DETAILS**



#### WHERE DID THIS SCHOOL PERFORM EXCEPTIONALLY WELL?

**×** ACADEMIC ACHIEVEMENT IN SCIENCE

- ✓ TOP 25%: COMPARATIVE ACADEMIC GROWTH
- ✓ ACADEMIC ACHIEVEMENT IN MATHEMATICS

✓ POST-SECONDARY READINESS

#### ✓ ACADEMIC ACHIEVEMENT IN ENGLISH LANGUAGE **ARTS/READING**

✓ TOP 25%: COMPARATIVE CLOSING THE GAPS

Grades Served PK-5 Student Enrollment Details 431 Students Enrolled District DALLAS ISD Address 1218 PHINNEY AVE, DALLAS, TX 75211

### **HOW ARE SCORES CALCULATED?**

# STUDENT ACHIEVEMENT

The Student Achievement score is based on STAAR performance only, for