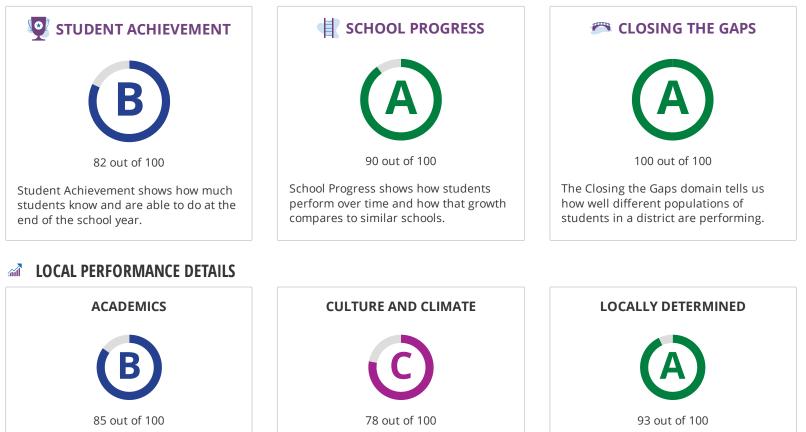

#### **OVERALL PERFORMANCE DETAILS**

# STUDENT ACHIEVEMENT

The Student Achievement score is based on STAAR performance only, for this school.

# SCHOOL PROGRESS

|                      | The higher score of Academic Growth or Relative Perf | tive Performance is used. |  |
|----------------------|------------------------------------------------------|---------------------------|--|
| Component            | Score                                                | % of                      |  |
|                      |                                                      | grade                     |  |
| Academic Growth      | 88                                                   |                           |  |
| Relative Performance | 90                                                   | 100%                      |  |
| Total                | 90                                                   | 100%                      |  |

### **CLOSING THE GAPS**

| Component                       | Score | % of<br>grade |
|---------------------------------|-------|---------------|
| Grade Level Performance         | 100   | 30.0%         |
| Academic Growth/Graduation Rate | 100   | 50.0%         |
| English Language Proficiency    | 100   | 10.0%         |
| Student Achievement             | 100   | 10.0%         |
| Total                           | 100   | 100%          |