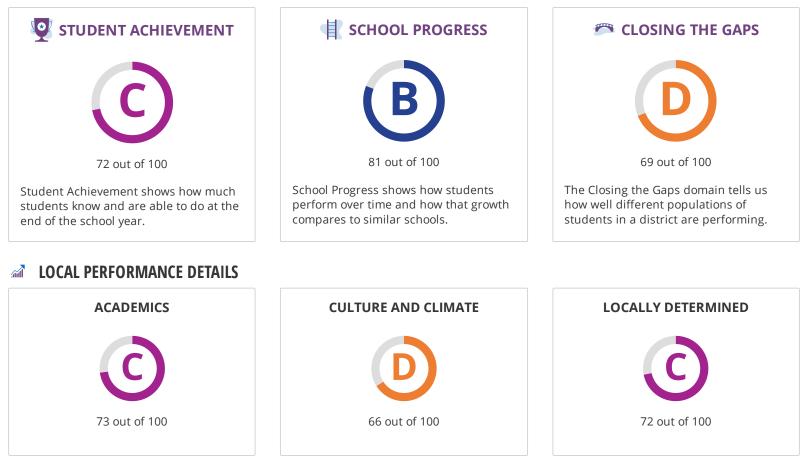

#### **OVERALL PERFORMANCE DETAILS**

# STUDENT ACHIEVEMENT

| Component                               | Score | % of<br>grade |
|-----------------------------------------|-------|---------------|
| STAAR Performance                       | 69    | 40%           |
| College, Career, and Military Readiness | 79    | 40%           |
| Graduation Rate                         | 65    | 20%           |
| Total                                   | 72    | 100%          |

# SCHOOL PROGRESS

|                      | The higher score of Academic Growth or Relative Performance is used. |       |  |
|----------------------|----------------------------------------------------------------------|-------|--|
| Component            | Score                                                                | % of  |  |
|                      |                                                                      | grade |  |
| Academic Growth      | 81                                                                   | 100%  |  |
| Relative Performance | 79                                                                   |       |  |
| Total                | 81                                                                   | 100%  |  |

# CLOSING THE GAPS

| Component                       | Score | % of<br>grade |
|---------------------------------|-------|---------------|
| Grade Level Performance         | 21    | 50.0%         |
| Academic Growth/Graduation Rate | 0     | 10.0%         |
| English Language Proficiency    | 0     | 10.0%         |
| Student Achievement             | 56    | 30.0%         |
| Total                           | 69    | 100%          |