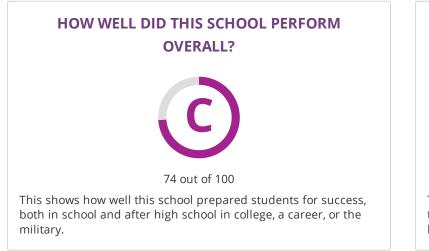

#### CHANGE OVER TIME

2017-18 Met Standard 73 out of 100 2018-19 **C** 74 out of 100

This section showcases annually the overall grade of this campus to showcase their improvement over time. The overall grade is based on performance in the three domains listed below.