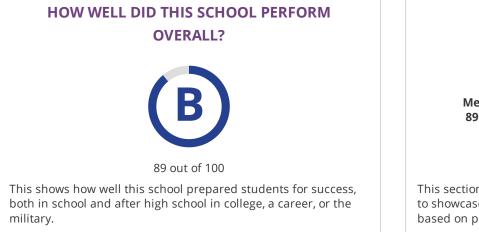

#### **CHANGE OVER TIME**

2017-18 **Met Standard 89** out of 100 2018-19 **B 89** out of 100

This section showcases annually the overall grade of this campus to showcase their improvement over time. The overall grade is based on performance in the three domains listed below.