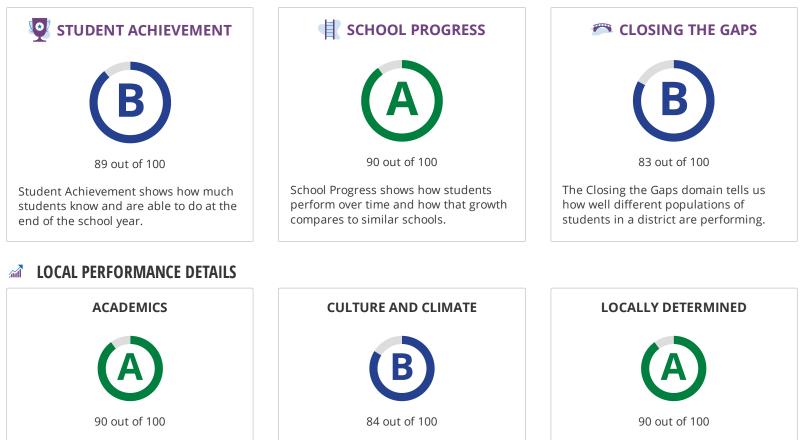

#### M OVERALL PERFORMANCE DETAILS

# STUDENT ACHIEVEMENT

The Student Achievement score is based on STAAR performance only, for this school.

| SCHOOL PROGRESS      |                                                    |                                                                      |  |  |
|----------------------|----------------------------------------------------|----------------------------------------------------------------------|--|--|
|                      | The higher score of Academic Growth or Relative Pe | The higher score of Academic Growth or Relative Performance is used. |  |  |
| Component            | Scol                                               | re % of                                                              |  |  |
|                      |                                                    | grade                                                                |  |  |
| Academic Growth      | 90                                                 | 100%                                                                 |  |  |
| Relative Performance | 86                                                 |                                                                      |  |  |
| Total                | 90                                                 | 100%                                                                 |  |  |
|                      |                                                    |                                                                      |  |  |

### **CLOSING THE GAPS**

| Component                       | Score | % of  |
|---------------------------------|-------|-------|
|                                 |       | grade |
| Grade Level Performance         | 94    | 30.0% |
| Academic Growth/Graduation Rate | 100   | 50.0% |
| English Language Proficiency    | 0     | 10.0% |
| Student Achievement             | 100   | 10.0% |
| Total                           | 83    | 100%  |
|                                 |       |       |