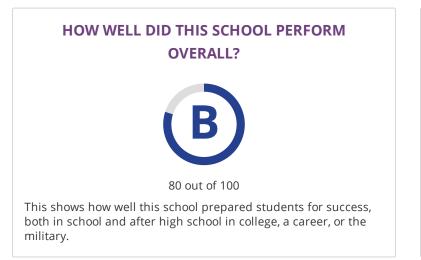

### CHANGE OVER TIME





This section showcases annually the overall grade of this campus to showcase their improvement over time. The overall grade is based on performance in the three domains listed below.

#### **OVERALL PERFORMANCE DETAILS**



#### WHERE DID THIS SCHOOL PERFORM EXCEPTIONALLY WELL?

× ACADEMIC ACHIEVEMENT IN SCIENCE

- ✓ TOP 25%: COMPARATIVE ACADEMIC GROWTH
- ✓ ACADEMIC ACHIEVEMENT IN MATHEMATICS

✓ POST-SECONDARY READINESS

- × ACADEMIC ACHIEVEMENT IN ENGLISH LANGUAGE
- ARTS/READING
- **★** TOP 25%: COMPARATIVE CLOSING THE GAPS

# School Year 2018-19 NATHANIEL HAWTHORNE EL

Grades Served EE-5 Student Enrollment Details 474 Students Enrolled District DALLAS ISD Address 7800 UMPHRESS RD, DALLAS, TX 75217

#### **HOW ARE SCORES CALCULATED?**

# STUDENT ACHIEVEMENT

The Student Achievement sc