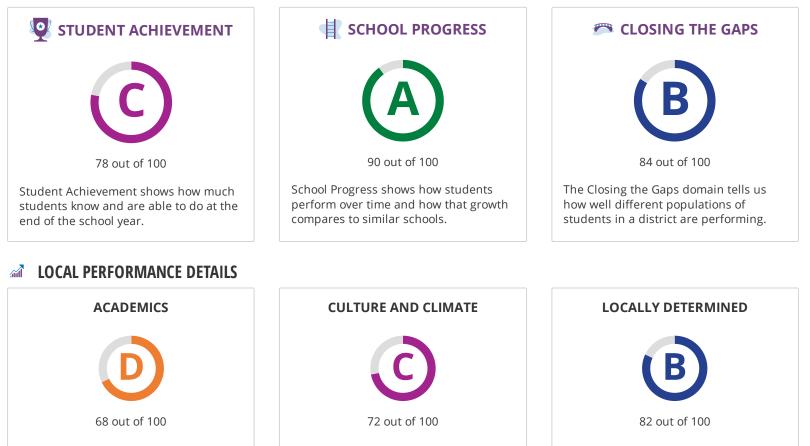

# STUDENT ACHIEVEMENT

The Student Achievement score is based on STAAR performance only, for this school.

## SCHOOL PROGRESS

|                      | The higher score of Academic Growth or Relative Performance is used. |        |  |
|----------------------|----------------------------------------------------------------------|--------|--|
| Component            | Scor                                                                 | e % of |  |
|                      |                                                                      | grade  |  |
| Academic Growth      | 90                                                                   | 100%   |  |
| Relative Performance | 88                                                                   |        |  |
| Total                | 90                                                                   | 100%   |  |

### **CLOSING THE GAPS**

| Component                       | Score | % of<br>grade |
|---------------------------------|-------|---------------|
| Grade Level Performance         | 67    | 30.0%         |
| Academic Growth/Graduation Rate | 100   | 50.0%         |
| English Language Proficiency    | 100   | 10.0%         |
| Student Achievement             | 86    | 10.0%         |
| Total                           | 84    | 100%          |