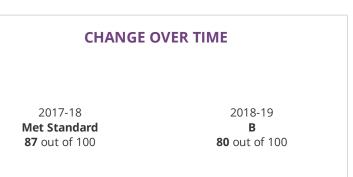

### CHANGE OVER TIME

This section showcases annually the overall grade of this campus to showcase their improvement over time. The overall grade is based on performance in the three domains listed below.