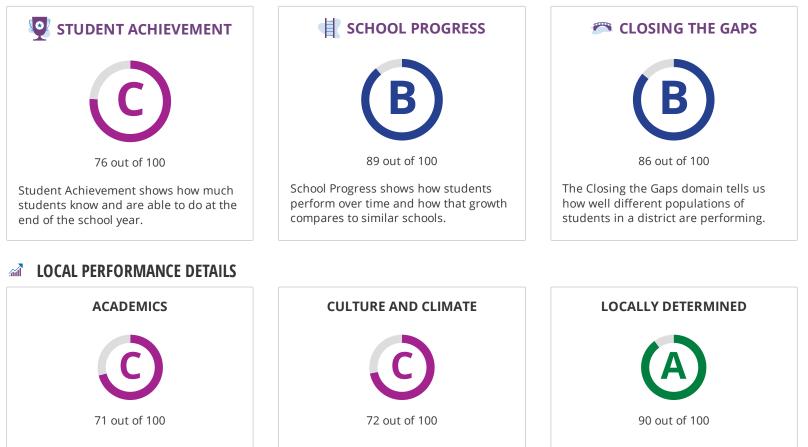

# STUDENT ACHIEVEMENT

The Student Achievement score is based on STAAR performance only, for this school.

## SCHOOL PROGRESS

|                      | The higher score of Academic Growth or Relative Performance |       |       |
|----------------------|-------------------------------------------------------------|-------|-------|
| Component            |                                                             | Score | % of  |
|                      |                                                             |       | grade |
| Academic Growth      |                                                             | 89    | 100%  |
| Relative Performance |                                                             | 85    |       |
| Total                |                                                             | 89    | 100%  |

## **CLOSING THE GAPS**

| Component                       | Score | % of<br>grade |
|---------------------------------|-------|---------------|
| Grade Level Performance         | 75    | 30.0%         |
| Academic Growth/Graduation Rate | 100   | 50.0%         |
| English Language Proficiency    | 100   | 10.0%         |
| Student Achievement             | 88    | 10.0%         |
| Total                           | 86    | 100%          |