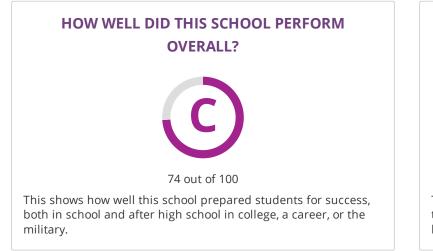

#### CHANGE OVER TIME

2017-18 Met Standard 74 out of 100 2018-19 **C** 74 out of 100

This section showcases annually the overall grade of this campus to showcase their improvement over time. The overall grade is based on performance in the three domains listed below.