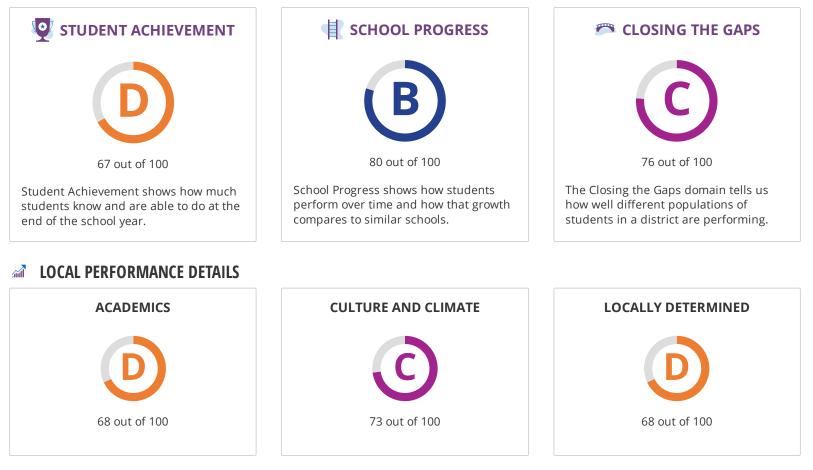

# STUDENT ACHIEVEMENT

| Component                               | Score | % of<br>grade |
|-----------------------------------------|-------|---------------|
| STAAR Performance                       | 62    | 40%           |
| College, Career, and Military Readiness | 77    | 40%           |
| Graduation Rate                         | 55    | 20%           |
| Total                                   | 67    | 100%          |

# SCHOOL PROGRESS

|                      | The higher score of Academic Growth or Relative Performance is used. |       |  |
|----------------------|----------------------------------------------------------------------|-------|--|
| Component            | Score                                                                | % of  |  |
|                      |                                                                      | grade |  |
| Academic Growth      | 80                                                                   | 100%  |  |
| Relative Performance | 76                                                                   |       |  |
| Total                | 80                                                                   | 100%  |  |

# CLOSING THE GAPS

| Component                       | Score | % of  |
|---------------------------------|-------|-------|
|                                 |       | grade |
| Grade Level Performance         | 50    | 50.0% |
| Academic Growth/Graduation Rate | 0     | 10.0% |
| English Language Proficiency    | 100   | 10.0% |
| Student Achievement             | 63    | 30.0% |
| Total                           | 76    | 100%  |