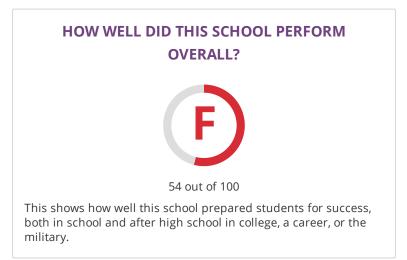

## CHANGE OVER TIME





This section showcases annually the overall grade of this campus to showcase their improvement over time. The overall grade is based on performance in the three domains listed below.

#### **OVERALL PERFORMANCE DETAILS**



#### WHERE DID THIS SCHOOL PERFORM EXCEPTIONALLY WELL?

- × ACADEMIC ACHIEVEMENT IN SCIENCE
- × TOP 25%: COMPARATIVE ACADEMIC GROWTH
- **×** ACADEMIC ACHIEVEMENT IN MATHEMATICS
- × POST-SECONDARY READINESS

- × ACADEMIC ACHIEVEMENT IN ENGLISH LANGUAGE
- ARTS/READING
- ★ TOP 25%: COMPARATIVE CLOSING THE GAPS

Grades Served EE-5 Student Enrollment Details 354 Students Enrolled District DALLAS ISD Address 2020 MOUSER ST, DALLAS, TX 75203

#### **HOW ARE SCORES CALCULATED?**

# STUDENT ACHIEVEMENT

The Student Achievement score is based on STAAR performance only, for th