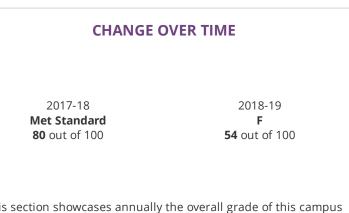

## CHANGE OVER TIME

This section showcases annually the overall grade of this campus to showcase their improvement over time. The overall grade is based on performance in the three domains listed below.