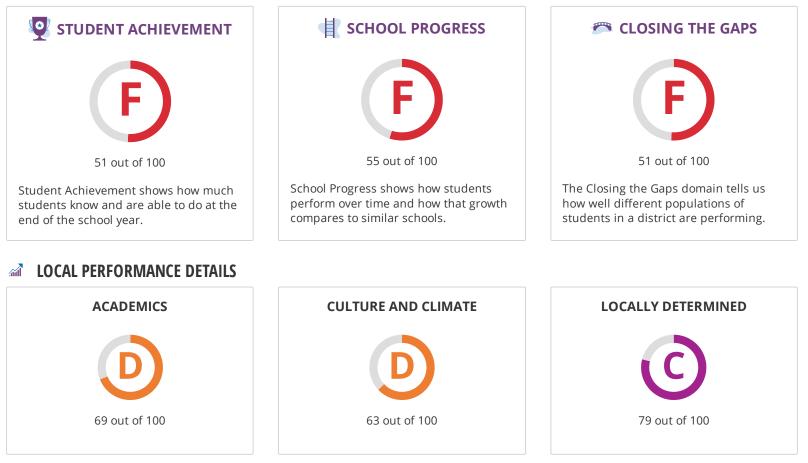

# STUDENT ACHIEVEMENT

The Student Achievement score is based on STAAR performance only, for this school.

# SCHOOL PROGRESS

|                      | The higher score of Academic Growth or Relative Pe | vth or Relative Performance is used. |  |
|----------------------|----------------------------------------------------|--------------------------------------|--|
| Component            | Scor                                               | e % of                               |  |
|                      |                                                    | grade                                |  |
| Academic Growth      | 55                                                 | 100%                                 |  |
| Relative Performance | 53                                                 |                                      |  |
| Total                | 55                                                 | 100%                                 |  |

### **CLOSING THE GAPS**

| Component                       | Score | % of<br>grade |
|---------------------------------|-------|---------------|
| Grade Level Performance         | 25    | 30.0%         |
| Academic Growth/Graduation Rate | 15    | 50.0%         |
| English Language Proficiency    | 0     | 10.0%         |
| Student Achievement             | 13    | 10.0%         |
| Total                           | 51    | 100%          |