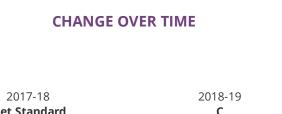

### **CHANGE OVER TIME**

Met Standard **74** out of 100

С 70 out of 100

This section showcases annually the overall grade of this campus to showcase their improvement over time. The overall grade is based on performance in the three domains listed below.