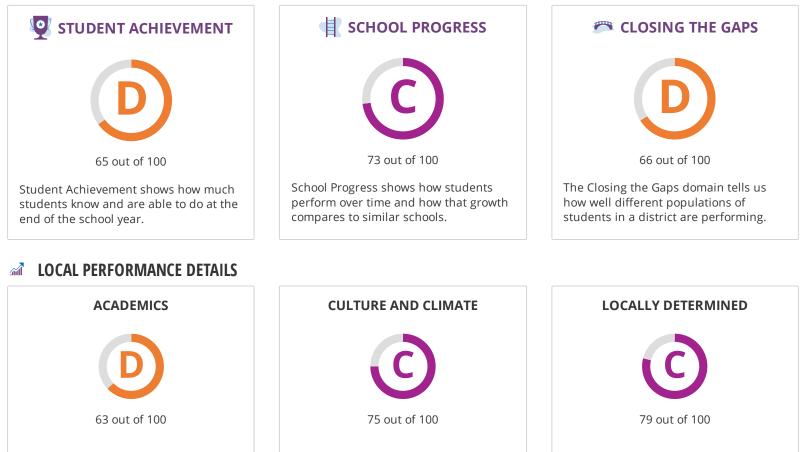

#### **OVERALL PERFORMANCE DETAILS**

# STUDENT ACHIEVEMENT

The Student Achievement score is based on STAAR performance only, for this school.

## SCHOOL PROGRESS

|                      | The higher score of Academic Growth or Relative Performance is used. |       |  |
|----------------------|----------------------------------------------------------------------|-------|--|
| Component            | Score                                                                | % of  |  |
|                      |                                                                      | grade |  |
| Academic Growth      | 69                                                                   |       |  |
| Relative Performance | 73                                                                   | 100%  |  |
| Total                | 73                                                                   | 100%  |  |

#### **CLOSING THE GAPS**

| Component                       | Score | % of<br>grade |
|---------------------------------|-------|---------------|
| Grade Level Performance         | 8     | 30.0%         |
| Academic Growth/Graduation Rate | 67    | 50.0%         |
| English Language Proficiency    | 0     | 10.0%         |
| Student Achievement             | 29    | 10.0%         |
| Total                           | 66    | 100%          |