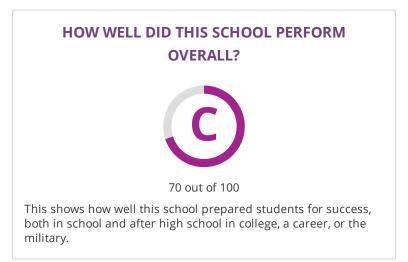

### **CHANGE OVER TIME**

Met Standard **74** out of 100

С 70 out of 100

This section showcases annually the overall grade of this campus to showcase their improvement over time. The overall grade is based on performance in the three domains listed below.