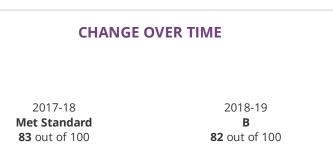

CHANGE OVER TIME

This section showcases annually the overall grade of this campus to showcase their improvement over time. The overall grade is based on performance in the three domains listed below.