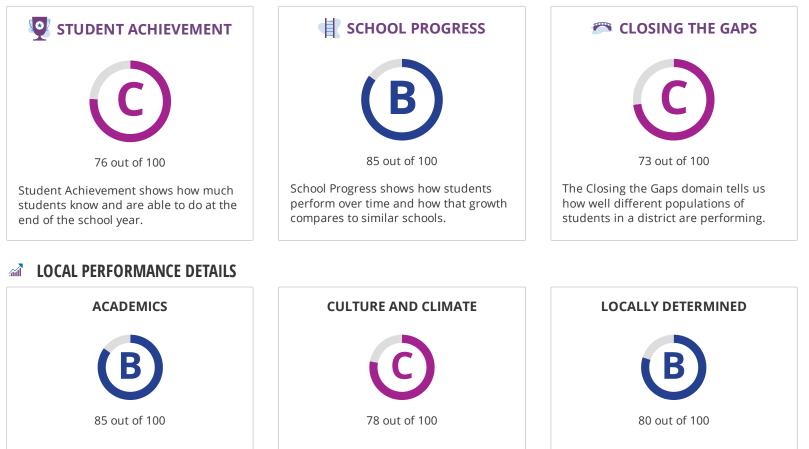

# STUDENT ACHIEVEMENT

The Student Achievement score is based on STAAR performance only, for this school.

## SCHOOL PROGRESS

| The higher score of Academic Growth or Relative Perf |       |       |
|------------------------------------------------------|-------|-------|
| Component                                            | Score | % of  |
|                                                      |       | grade |
| Academic Growth                                      | 70    |       |
| Relative Performance                                 | 85    | 100%  |
| Total                                                | 85    | 100%  |

### **CLOSING THE GAPS**

| Component                       | Score | % of<br>grade |
|---------------------------------|-------|---------------|
| Grade Level Performance         | 67    | 30.0%         |
| Academic Growth/Graduation Rate | 44    | 50.0%         |
| English Language Proficiency    | 100   | 10.0%         |
| Student Achievement             | 78    | 10.0%         |
| Total                           | 73    | 100%          |
|                                 |       |               |