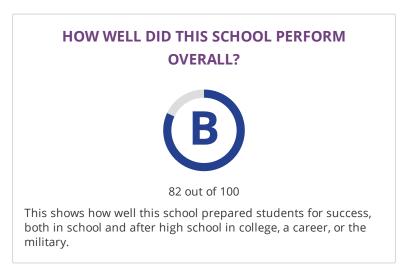

CHANGE OVER TIME





This section showcases annually the overall grade of this campus to showcase their improvement over time. The overall grade is based on performance in the three domains listed below.

#### **OVERALL PERFORMANCE DETAILS**



#### WHERE DID THIS SCHOOL PERFORM EXCEPTIONALLY WELL?

× ACADEMIC ACHIEVEMENT IN SCIENCE

**X** TOP 25%: COMPARATIVE ACADEMIC GROWTH

**×** ACADEMIC ACHIEVEMENT IN MATHEMATICS

✓ POST-SECONDARY READINESS

#### ✓ ACADEMIC ACHIEVEMENT IN ENGLISH LANGUAGE ARTS/READING ✗ TOP 25%: COMPARATIVE CLOSING THE GAPS

Grades Served EE-5 Student Enrollment Details 696 Students Enrolled District DALLAS ISD Address 1450 EDD RD, DALLAS, TX 75253

#### **HOW ARE SCORES CALCULATED?**

# STUDENT ACHIEVEMENT

The Student Achievement score is based on STAAR performance only, for this sc