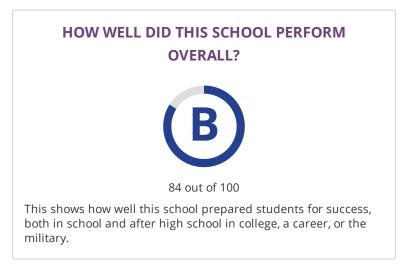

### CHANGE OVER TIME





This section showcases annually the overall grade of this campus to showcase their improvement over time. The overall grade is based on performance in the three domains listed below.

#### **OVERALL PERFORMANCE DETAILS**



#### **WHERE DID THIS SCHOOL PERFORM EXCEPTIONALLY WELL?**

× ACADEMIC ACHIEVEMENT IN SCIENCE

- × TOP 25%: COMPARATIVE ACADEMIC GROWTH
- × ACADEMIC ACHIEVEMENT IN MATHEMATICS

✓ POST-SECONDARY READINESS

- × ACADEMIC ACHIEVEMENT IN ENGLISH LANGUAGE
- ARTS/READING
- ★ TOP 25%: COMPARATIVE CLOSING THE GAPS

Grades Served EE-5 Student Enrollment Details 628 Students Enrolled District DALLAS ISD Address 7131 MIDBURY DR, DALLAS, TX 75230

#### **HOW ARE SCORES CALCULATED?**

# STUDENT ACHIEVEMENT

The Student Achievement score is based on STAAR performance only, for thi