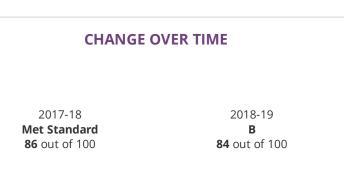

### CHANGE OVER TIME

This section showcases annually the overall grade of this campus to showcase their improvement over time. The overall grade is based on performance in the three domains listed below.