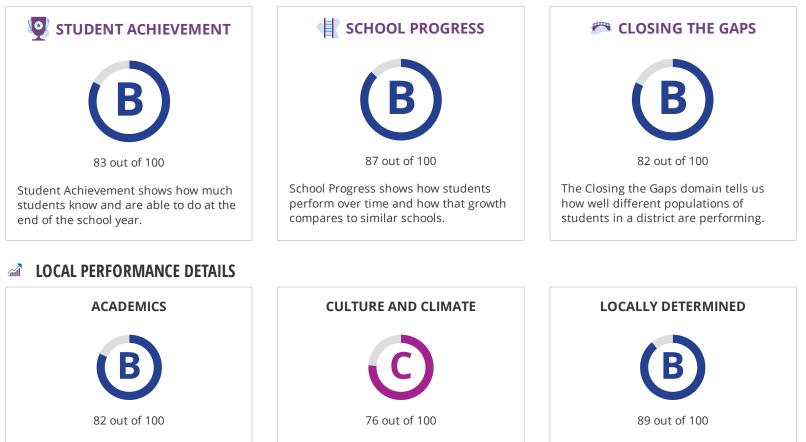

# STUDENT ACHIEVEMENT

The Student Achievement score is based on STAAR performance only, for this school.

## SCHOOL PROGRESS

|                      | The higher score of Academic Growth or Relative | r Relative Performance is used. |       |
|----------------------|-------------------------------------------------|---------------------------------|-------|
| Component            | Sc                                              | core                            | % of  |
|                      |                                                 |                                 | grade |
| Academic Growth      | 77                                              | 7                               |       |
| Relative Performance | 87                                              | 7                               | 100%  |
| Total                | 87                                              | 7                               | 100%  |

#### **CLOSING THE GAPS**

| Component                       | Score | % of<br>grade |
|---------------------------------|-------|---------------|
| Grade Level Performance         | 100   | 30.0%         |
| Academic Growth/Graduation Rate | 93    | 50.0%         |
| English Language Proficiency    | 0     | 10.0%         |
| Student Achievement             | 100   | 10.0%         |
| Total                           | 82    | 100%          |