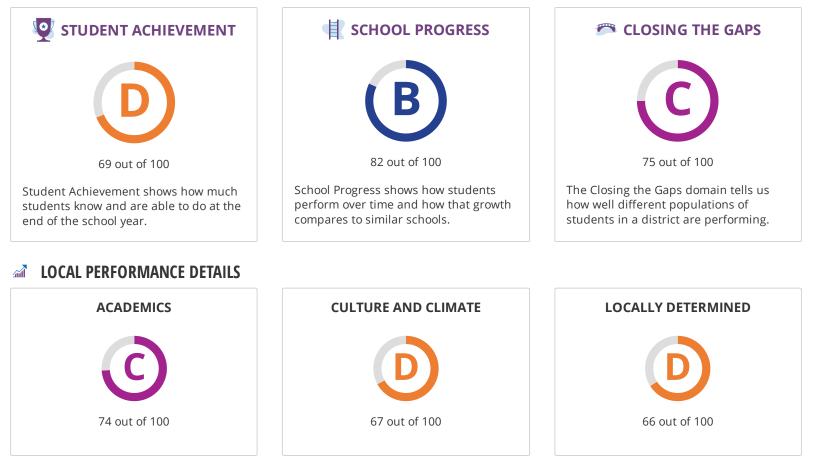

#### **OVERALL PERFORMANCE DETAILS**

# STUDENT ACHIEVEMENT

| Component                               | Score | % of<br>grade |
|-----------------------------------------|-------|---------------|
| STAAR Performance                       | 64    | 40%           |
| College, Career, and Military Readiness | 81    | 40%           |
| Graduation Rate                         | 55    | 20%           |
| Total                                   | 69    | 100%          |

# SCHOOL PROGRESS

|                      | The higher score of Academic Growth or Relative Performance is used. |       |  |
|----------------------|----------------------------------------------------------------------|-------|--|
| Component            | Score                                                                | % of  |  |
|                      |                                                                      | grade |  |
| Academic Growth      | 82                                                                   | 100%  |  |
| Relative Performance | 78                                                                   |       |  |
| Total                | 82                                                                   | 100%  |  |

# CLOSING THE GAPS

| Component                       | Score | % of<br>grade |
|---------------------------------|-------|---------------|
| Grade Level Performance         | 50    | 50.0%         |
| Academic Growth/Graduation Rate | 0     | 10.0%         |
| English Language Proficiency    | 0     | 10.0%         |
| Student Achievement             | 88    | 30.0%         |
| Total                           | 75    | 100%          |