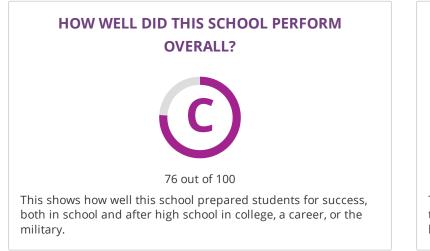

#### CHANGE OVER TIME

2017-18 Met Standard 78 out of 100 2018-19 **C 76** out of 100

This section showcases annually the overall grade of this campus to showcase their improvement over time. The overall grade is based on performance in the three domains listed below.