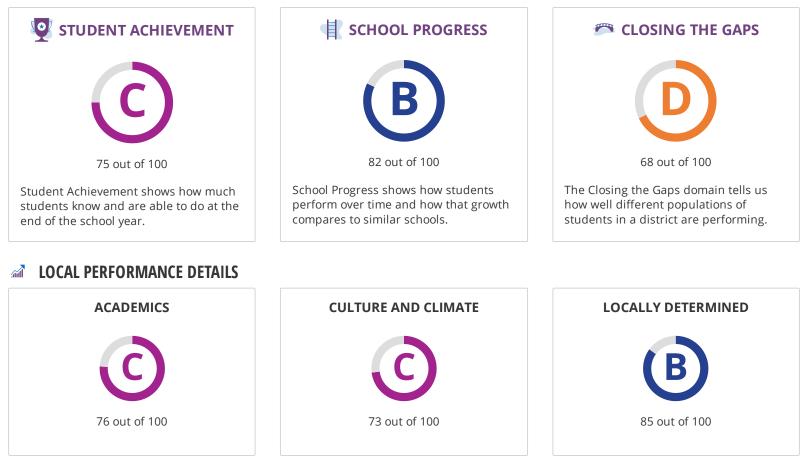

#### **OVERALL PERFORMANCE DETAILS**

# STUDENT ACHIEVEMENT

The Student Achievement score is based on STAAR performance only, for this school.

| SCHOOL PROGRESS      |                                                                      |        |  |
|----------------------|----------------------------------------------------------------------|--------|--|
|                      | The higher score of Academic Growth or Relative Performance is used. |        |  |
| Component            | Scor                                                                 | e % of |  |
|                      |                                                                      | grade  |  |
| Academic Growth      | 55                                                                   |        |  |
| Relative Performance | 82                                                                   | 100%   |  |
| Total                | 82                                                                   | 100%   |  |
|                      |                                                                      |        |  |

## **CLOSING THE GAPS**

| Component                       | Score | % of  |
|---------------------------------|-------|-------|
|                                 |       | grade |
| Grade Level Performance         | 75    | 30.0% |
| Academic Growth/Graduation Rate | 7     | 50.0% |
| English Language Proficiency    | 100   | 10.0% |
| Student Achievement             | 78    | 10.0% |
| Total                           | 68    | 100%  |
|                                 |       |       |