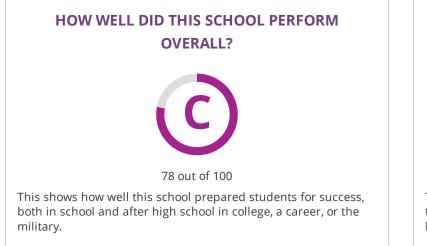

Grades Served EE-5 Student Enrollment Details 626 Students Enrolled District DALLAS ISD Address 1400 WALMSLEY AVE, DALLAS, TX 75208

## **CHANGE OVER TIME**



#### **CHANGE OVER TIME**

2017-18 Met Standard 87 out of 100 2018-19 **C 78** out of 100

This section showcases annually the overall grade of this campus to showcase their improvement over time. The overall grade is based on performance in the three domains listed below.

#### **OVERALL PERFORMANCE DETAILS**



#### WHERE DID THIS SCHOOL PERFORM EXCEPTIONALLY WELL?

- × ACADEMIC ACHIEVEMENT IN SCIENCE
- **×** TOP 25%: COMPARATIVE ACADEMIC GROWTH
- × ACADEMIC ACHIEVEMENT IN MATHEMATICS
- × POST-SECONDARY READINESS

- × ACADEMIC ACHIEVEMENT IN ENGLISH LANGUAGE ARTS/READING
- ★ TOP 25%: COMPARATIVE CLOSING THE GAPS

Grades Served EE-5 Student Enrollment Details 626 Students Enrolled District DALLAS ISD Address 1400 WALMSLEY AVE, DALLAS, TX 75208

## **HOW ARE SCORES CALCULATED?**

# STUDE