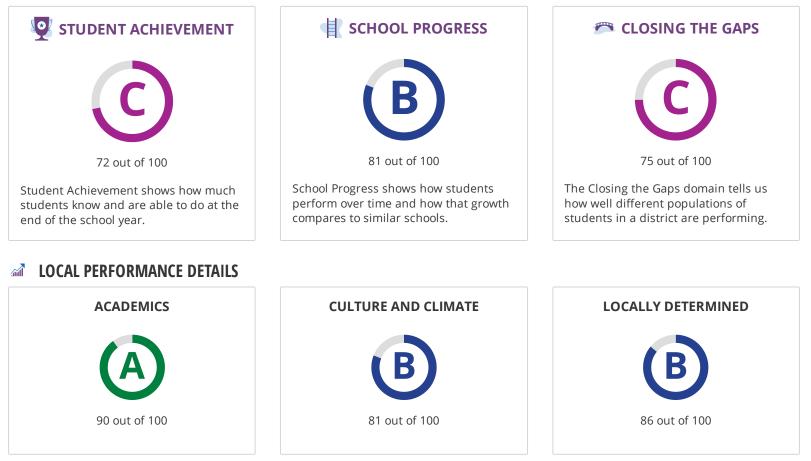

### **HOW ARE SCORES CALCULATED?**

# STUDENT ACHIEVEMENT

The Student Achievement score is based on STAAR performance only, for this school.

# SCHOOL PROGRESS

|                      | The higher score of Academic Growth or Relative Performance is used. |    |       |
|----------------------|----------------------------------------------------------------------|----|-------|
| Component            | Scor                                                                 | re | % of  |
|                      |                                                                      |    | grade |
| Academic Growth      | 77                                                                   |    |       |
| Relative Performance | 81                                                                   |    | 100%  |
| Total                | 81                                                                   |    | 100%  |

### **CLOSING THE GAPS**

| Component                       | Score | % of<br>grade |
|---------------------------------|-------|---------------|
| Grade Level Performance         | 50    | 30.0%         |
| Academic Growth/Graduation Rate | 79    | 50.0%         |
| English Language Proficiency    | 100   | 10.0%         |
| Student Achievement             | 38    | 10.0%         |
| Total                           | 75    | 100%          |