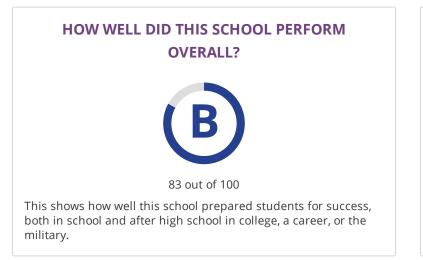

## CHANGE OVER TIME





This section showcases annually the overall grade of this campus to showcase their improvement over time. The overall grade is based on performance in the three domains listed below.

#### **OVERALL PERFORMANCE DETAILS**



#### WHERE DID THIS SCHOOL PERFORM EXCEPTIONALLY WELL?

× ACADEMIC ACHIEVEMENT IN SCIENCE

✓ TOP 25%: COMPARATIVE ACADEMIC GROWTH

× ACADEMIC ACHIEVEMENT IN MATHEMATICS

✓ POST-SECONDARY READINESS

 ACADEMIC ACHIEVEMENT IN ENGLISH LANGUAGE ARTS/READING
TOP 25%: COMPARATIVE CLOSING THE GAPS Grades Served EE-5 Student Enrollment Details 483 Students Enrolled District DALLAS ISD Address 7808 RACINE DR, DALLAS, TX 75232

### **HOW ARE SCORES CALCULATED?**

# STUDENT ACHIEVEMENT

The Student Achievement score is based on STAAR performance only, for this school.

# SCHOOL