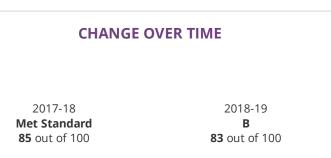

## CHANGE OVER TIME

This section showcases annually the overall grade of this campus to showcase their improvement over time. The overall grade is based on performance in the three domains listed below.