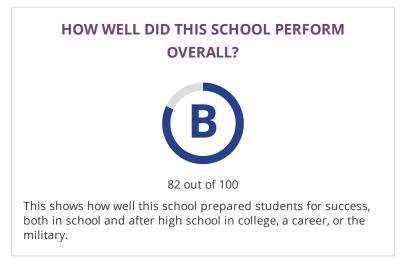

## **CHANGE OVER TIME**





This section showcases annually the overall grade of this campus to showcase their improvement over time. The overall grade is based on performance in the three domains listed below.

#### **OVERALL PERFORMANCE DETAILS**



#### WHERE DID THIS SCHOOL PERFORM EXCEPTIONALLY WELL?

**×** ACADEMIC ACHIEVEMENT IN SCIENCE

- **×** TOP 25%: COMPARATIVE ACADEMIC GROWTH
- **×** ACADEMIC ACHIEVEMENT IN MATHEMATICS
- × POST-SECONDARY READINESS

- ✓ ACADEMIC ACHIEVEMENT IN ENGLISH LANGUAGE **ARTS/READING**
- ✓ TOP 25%: COMPARATIVE CLOSING THE GAPS

Grades Served EE-5 Student Enrollment Details 451 Students Enrolled District DALLAS ISD Address 5801 WORTH ST, DALLAS, TX 75214

### **HOW ARE SCORES CALCULATED?**

# STUDENT ACHIEVEMENT

The Student Achievement score is based on STAAR performance only,