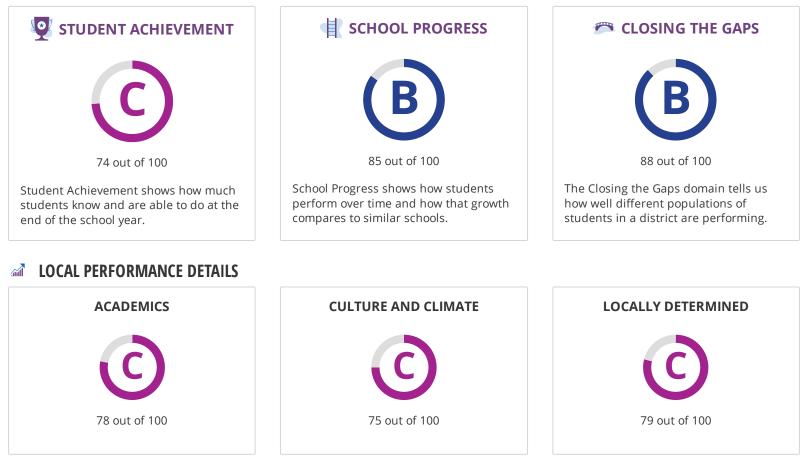

#### **OVERALL PERFORMANCE DETAILS**

# STUDENT ACHIEVEMENT

The Student Achievement score is based on STAAR performance only, for this school.

# SCHOOL PROGRESS

|                      | The higher score of Academic Growth or Relative Performance is used. |       |       |
|----------------------|----------------------------------------------------------------------|-------|-------|
| Component            | :                                                                    | Score | % of  |
|                      |                                                                      |       | grade |
| Academic Growth      | {                                                                    | 85    | 100%  |
| Relative Performance | {                                                                    | 82    |       |
| Total                | 8                                                                    | 85    | 100%  |

### **CLOSING THE GAPS**

| Component                       | Score | % of<br>grade |
|---------------------------------|-------|---------------|
| Grade Level Performance         | 92    | 30.0%         |
| Academic Growth/Graduation Rate | 100   | 50.0%         |
| English Language Proficiency    | 100   | 10.0%         |
| Student Achievement             | 56    | 10.0%         |
| Total                           | 88    | 100%          |