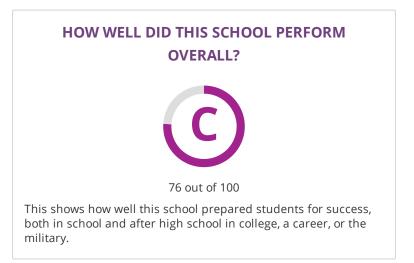

# CHANGE OVER TIME

2017-18 Met Standard 87 out of 100 2018-19 **C 76** out of 100

This section showcases annually the overall grade of this campus to showcase their improvement over time. The overall grade is based on performance in the three domains listed below.