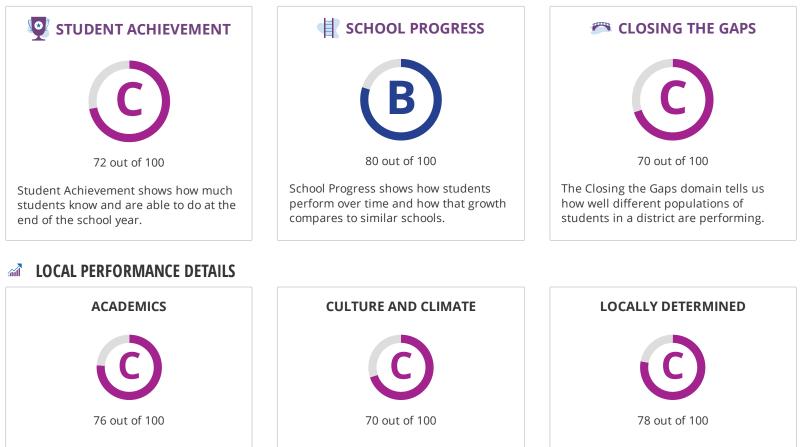

#### **OVERALL PERFORMANCE DETAILS**

# STUDENT ACHIEVEMENT

The Student Achievement score is based on STAAR performance only, for this school.

## SCHOOL PROGRESS

|                      | The higher score of Academic Growth or Relati | higher score of Academic Growth or Relative Performance is used. |       |
|----------------------|-----------------------------------------------|------------------------------------------------------------------|-------|
| Component            |                                               | Score                                                            | % of  |
|                      |                                               |                                                                  | grade |
| Academic Growth      |                                               | 70                                                               |       |
| Relative Performance |                                               | 80                                                               | 100%  |
| Total                |                                               | 80                                                               | 100%  |

#### **CLOSING THE GAPS**

| Component                       | Score | % of<br>grade |
|---------------------------------|-------|---------------|
| Grade Level Performance         | 44    | 30.0%         |
| Academic Growth/Graduation Rate | 44    | 50.0%         |
| English Language Proficiency    | 100   | 10.0%         |
| Student Achievement             | 38    | 10.0%         |
| Total                           | 70    | 100%          |