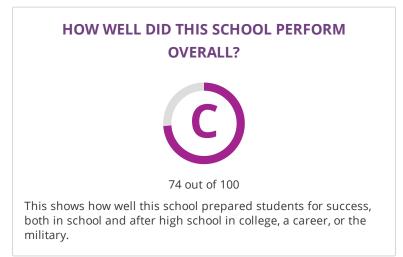

Grades Served EE-5 Student Enrollment Details 409 Students Enrolled District DALLAS ISD Address 6911 VICTORIA AVE, DALLAS, TX 75209

### **CHANGE OVER TIME**





This section showcases annually the overall grade of this campus to showcase their improvement over time. The overall grade is based on performance in the three domains listed below.

#### **OVERALL PERFORMANCE DETAILS**



#### WHERE DID THIS SCHOOL PERFORM EXCEPTIONALLY WELL?

#### ✓ ACADEMIC ACHIEVEMENT IN SCIENCE

- **×** TOP 25%: COMPARATIVE ACADEMIC GROWTH
- **×** ACADEMIC ACHIEVEMENT IN MATHEMATICS
- × POST-SECONDARY READINESS

- **×** ACADEMIC ACHIEVEMENT IN ENGLISH LANGUAGE **ARTS/READING**
- **X** TOP 25%: COMPARATIVE CLOSING THE GAPS

Grades Served EE-5 Student Enrollment Details 409 Students Enrolled District DALLAS ISD Address 6911 VICTORIA AVE, DALLAS, TX 75209

#### **HOW ARE SCORES CALCULATED?**

# STUDENT ACHIEVEMENT

The Student Achievement score is based on STAAR per