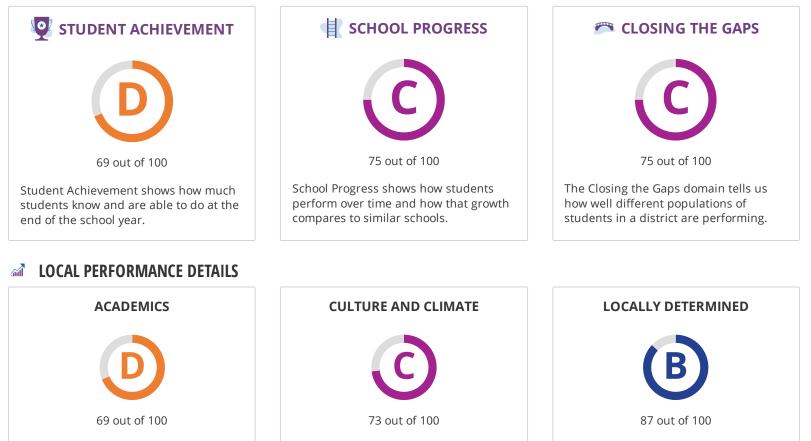

# STUDENT ACHIEVEMENT

The Student Achievement score is based on STAAR performance only, for this school.

## SCHOOL PROGRESS

|                      | The higher score of Academic Growth or Relative Peri | er score of Academic Growth or Relative Performance is used. |  |
|----------------------|------------------------------------------------------|--------------------------------------------------------------|--|
| Component            | Score                                                | % of                                                         |  |
|                      |                                                      | grade                                                        |  |
| Academic Growth      | 70                                                   |                                                              |  |
| Relative Performance | 75                                                   | 100%                                                         |  |
| Total                | 75                                                   | 100%                                                         |  |

#### **CLOSING THE GAPS**

| Component                       | Score | % of<br>grade |
|---------------------------------|-------|---------------|
| Grade Level Performance         | 31    | 30.0%         |
| Academic Growth/Graduation Rate | 90    | 50.0%         |
| English Language Proficiency    | 100   | 10.0%         |
| Student Achievement             | 50    | 10.0%         |
| Total                           | 75    | 100%          |