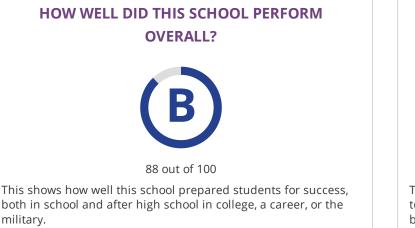

#### **CHANGE OVER TIME**

2017-18 **Met Standard 92** out of 100

2018-19 В 88 out of 100

This section showcases annually the overall grade of this campus to showcase their improvement over time. The overall grade is based on performance in the three domains listed below.