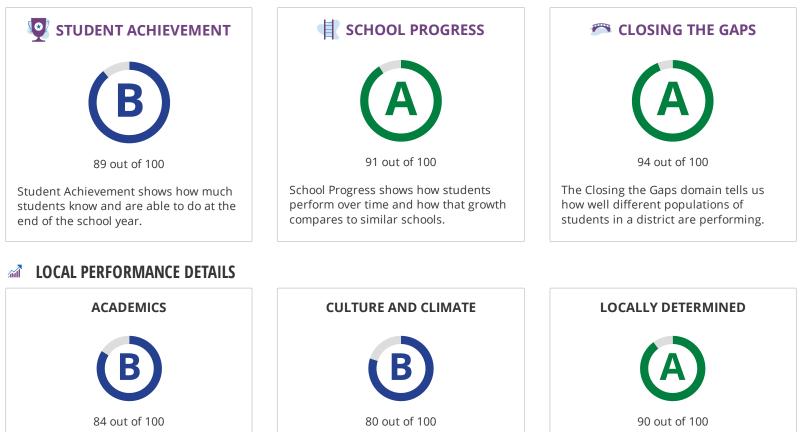

#### **OVERALL PERFORMANCE DETAILS**

# STUDENT ACHIEVEMENT

The Student Achievement score is based on STAAR performance only, for this school.

| The higher score of Academic Growth or Relative Performance |                 |  |
|-------------------------------------------------------------|-----------------|--|
| Score                                                       | % of            |  |
|                                                             | grade           |  |
| 79                                                          |                 |  |
| 91                                                          | 100%            |  |
| 91                                                          | 100%            |  |
|                                                             | Score   79   91 |  |

## **CLOSING THE GAPS**

| Component                       | Score | % of  |
|---------------------------------|-------|-------|
|                                 |       | grade |
| Grade Level Performance         | 93    | 30.0% |
| Academic Growth/Graduation Rate | 100   | 50.0% |
| English Language Proficiency    | 100   | 10.0% |
| Student Achievement             | 89    | 10.0% |
| Total                           | 94    | 100%  |
|                                 |       |       |