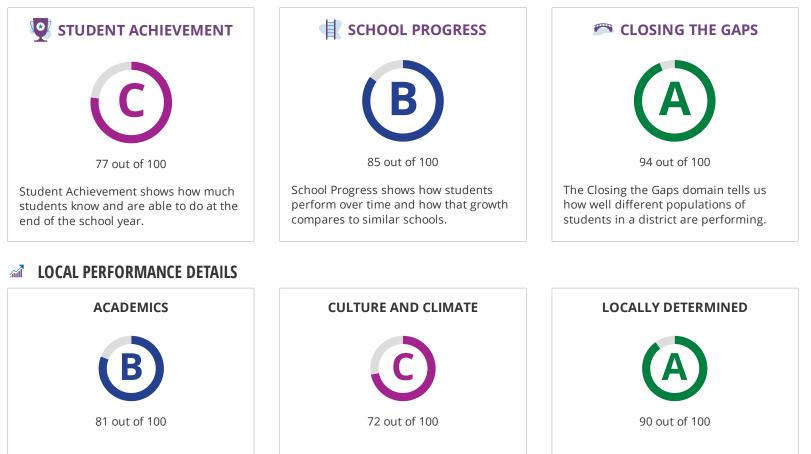

# STUDENT ACHIEVEMENT

The Student Achievement score is based on STAAR performance only, for this school.

| SCHOOL PROGRESS      |                                                         |       |  |
|----------------------|---------------------------------------------------------|-------|--|
|                      | The higher score of Academic Growth or Relative Perform |       |  |
| Component            | Score                                                   | % of  |  |
|                      |                                                         | grade |  |
| Academic Growth      | 85                                                      | 100%  |  |
| Relative Performance | 82                                                      |       |  |
| Total                | 85                                                      | 100%  |  |
|                      |                                                         |       |  |

# **CLOSING THE GAPS**

| Component                       | Score | % of<br>grade |
|---------------------------------|-------|---------------|
| Grade Level Performance         | 94    | 30.0%         |
| Academic Growth/Graduation Rate | 100   | 50.0%         |
| English Language Proficiency    | 100   | 10.0%         |
| Student Achievement             | 89    | 10.0%         |
| Total                           | 94    | 100%          |