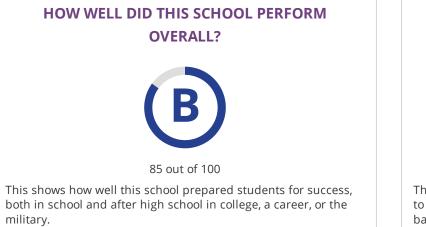

#### CHANGE OVER TIME

2017-18 Met Standard **79** out of 100 2018-19 **B 85** out of 100

This section showcases annually the overall grade of this campus to showcase their improvement over time. The overall grade is based on performance in the three domains listed below.