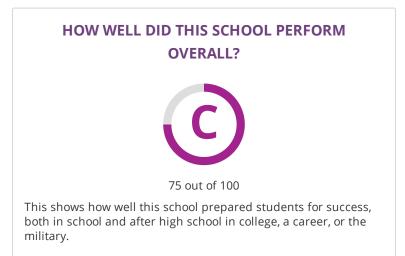

#### **CHANGE OVER TIME**

Met Standard 84 out of 100

С 75 out of 100

This section showcases annually the overall grade of this campus to showcase their improvement over time. The overall grade is based on performance in the three domains listed below.