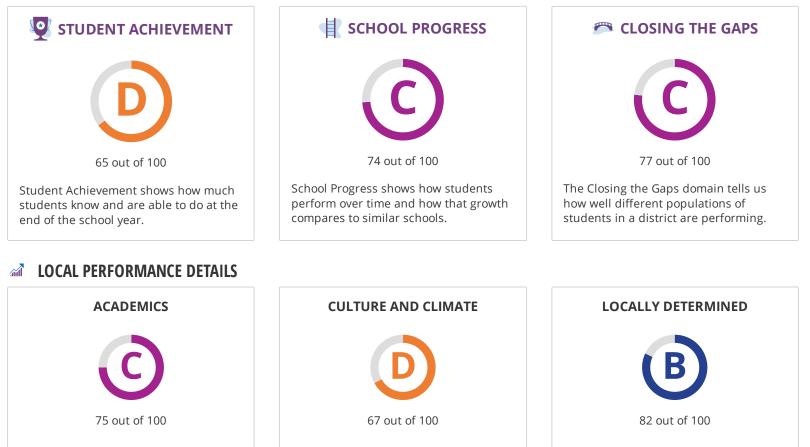

# STUDENT ACHIEVEMENT

The Student Achievement score is based on STAAR performance only, for this school.

## SCHOOL PROGRESS

|                      | The higher score of Academic Growth or Relative Performance is used. |     |       |
|----------------------|----------------------------------------------------------------------|-----|-------|
| Component            | Sco                                                                  | ore | % of  |
|                      |                                                                      |     | grade |
| Academic Growth      | 74                                                                   |     | 100%  |
| Relative Performance | 74                                                                   |     |       |
| Total                | 74                                                                   |     | 100%  |

### **CLOSING THE GAPS**

| Component                       | Score | % of<br>grade |
|---------------------------------|-------|---------------|
| Grade Level Performance         | 36    | 30.0%         |
| Academic Growth/Graduation Rate | 100   | 50.0%         |
| English Language Proficiency    | 100   | 10.0%         |
| Student Achievement             | 50    | 10.0%         |
| Total                           | 77    | 100%          |