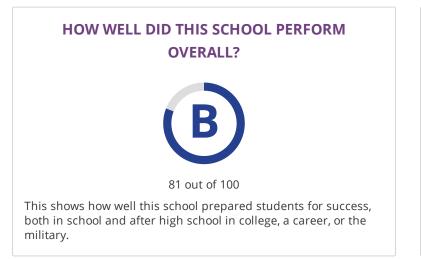

# **CHANGE OVER TIME**





This section showcases annually the overall grade of this campus to showcase their improvement over time. The overall grade is based on performance in the three domains listed below.

#### **OVERALL PERFORMANCE DETAILS**



#### WHERE DID THIS SCHOOL PERFORM EXCEPTIONALLY WELL?

✓ ACADEMIC ACHIEVEMENT IN SCIENCE

**×** TOP 25%: COMPARATIVE ACADEMIC GROWTH

ACADEMIC ACHIEVEMENT IN MATHEMATICS

✓ POST-SECONDARY READINESS

#### ✓ ACADEMIC ACHIEVEMENT IN ENGLISH LANGUAGE **ARTS/READING**

✓ TOP 25%: COMPARATIVE CLOSING THE GAPS

Grades Served EE-5 Student Enrollment Details 711 Students Enrolled District DALLAS ISD Address 2727 KNOXVILLE ST, DALLAS, TX 75211

## **HOW ARE SCORES CALCULATED?**

# STUDENT ACHIEVEMENT

The Student Achievement score is based on STAAR performance only, for this