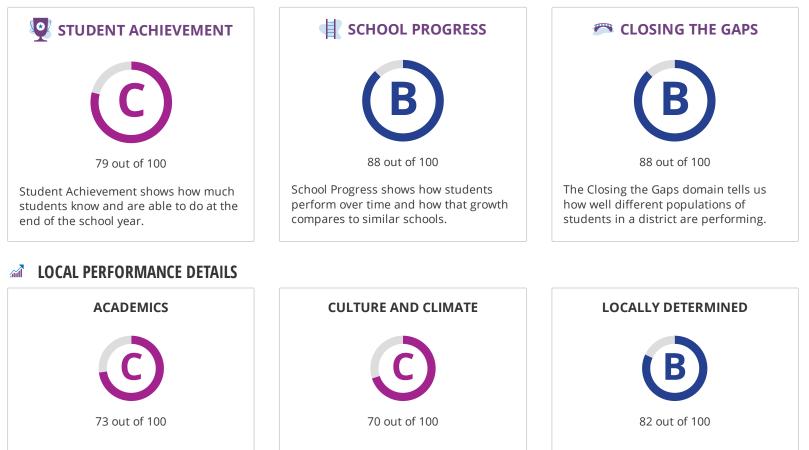

# STUDENT ACHIEVEMENT

The Student Achievement score is based on STAAR performance only, for this school.

# SCHOOL PROGRESS

| The higher score of Academic Growth or Relative Performa |       |       |
|----------------------------------------------------------|-------|-------|
| Component                                                | Score | % of  |
|                                                          |       | grade |
| Academic Growth                                          | 75    |       |
| Relative Performance                                     | 88    | 100%  |
| Total                                                    | 88    | 100%  |

### **CLOSING THE GAPS**

| Component                       | Score | % of<br>grade |
|---------------------------------|-------|---------------|
| Grade Level Performance         | 93    | 30.0%         |
| Academic Growth/Graduation Rate | 92    | 50.0%         |
| English Language Proficiency    | 100   | 10.0%         |
| Student Achievement             | 88    | 10.0%         |
| Total                           | 88    | 100%          |