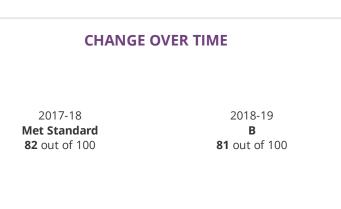

# **CHANGE OVER TIME**

This section showcases annually the overall grade of this campus to showcase their improvement over time. The overall grade is based on performance in the three domains listed below.