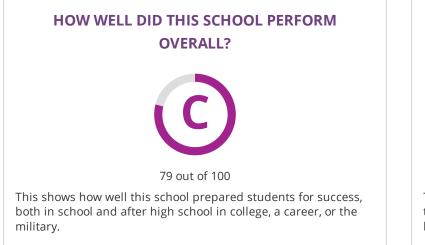

#### CHANGE OVER TIME

2017-18 Met Standard 82 out of 100 2018-19 **C 79** out of 100

This section showcases annually the overall grade of this campus to showcase their improvement over time. The overall grade is based on performance in the three domains listed below.