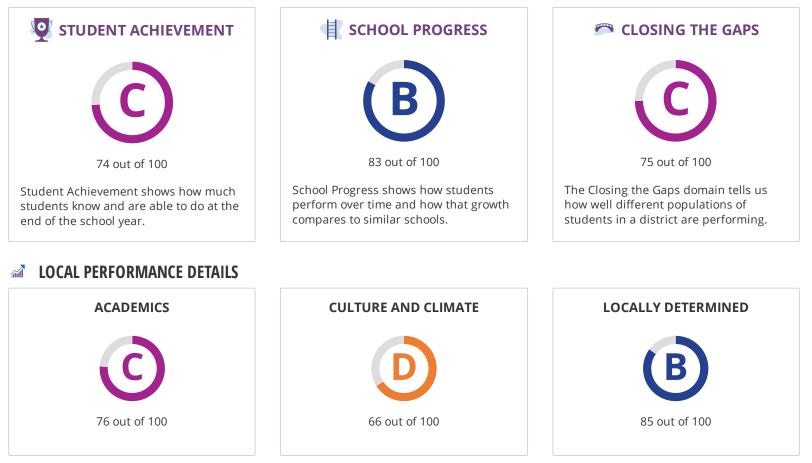

### **OVERALL PERFORMANCE DETAILS**

# STUDENT ACHIEVEMENT

The Student Achievement score is based on STAAR performance only, for this school.

| SCHOOL PROGRESS      |                                                                      |       |  |
|----------------------|----------------------------------------------------------------------|-------|--|
| Component            | The higher score of Academic Growth or Relative Performance is used. |       |  |
|                      | Score                                                                | % of  |  |
|                      |                                                                      | grade |  |
| Academic Growth      | 77                                                                   |       |  |
| Relative Performance | 83                                                                   | 100%  |  |
| Total                | 83                                                                   | 100%  |  |
|                      |                                                                      |       |  |

## **CLOSING THE GAPS**

| Component                       | Score | % of<br>grade |
|---------------------------------|-------|---------------|
| Grade Level Performance         | 71    | 30.0%         |
| Academic Growth/Graduation Rate | 62    | 50.0%         |
| English Language Proficiency    | 100   | 10.0%         |
| Student Achievement             | 50    | 10.0%         |
| Total                           | 75    | 100%          |