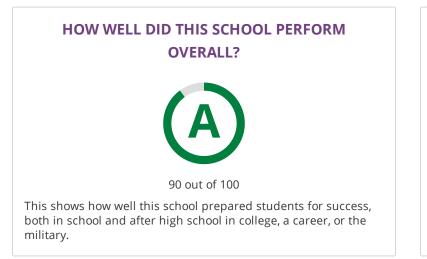

## **CHANGE OVER TIME**





This section showcases annually the overall grade of this campus to showcase their improvement over time. The overall grade is based on performance in the three domains listed below.

#### **OVERALL PERFORMANCE DETAILS**



#### WHERE DID THIS SCHOOL PERFORM EXCEPTIONALLY WELL?

✓ ACADEMIC ACHIEVEMENT IN SCIENCE

- ✓ TOP 25%: COMPARATIVE ACADEMIC GROWTH
- ✓ ACADEMIC ACHIEVEMENT IN MATHEMATICS

✓ POST-SECONDARY READINESS

- ✓ ACADEMIC ACHIEVEMENT IN ENGLISH LANGUAGE **ARTS/READING**
- ✓ TOP 25%: COMPARATIVE CLOSING THE GAPS

Grades Served PK-5 Student Enrollment Details 659 Students Enrolled District DALLAS ISD Address 9560 HIGHFIELD DR, DALLAS, TX 75227

#### **HOW ARE SCORES CALCULATED?**

# STUDENT ACHIEVEMENT

The Student Achievement score is based on STAAR performance only, for thi