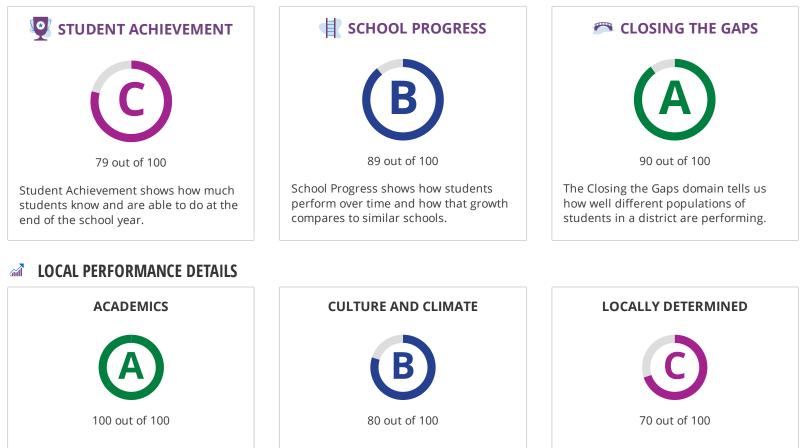

# STUDENT ACHIEVEMENT

The Student Achievement score is based on STAAR performance only, for this school.

# SCHOOL PROGRESS

|                      | The higher score of Academic Growth or Relative Perfo | ative Performance is used. |  |
|----------------------|-------------------------------------------------------|----------------------------|--|
| Component            | Score                                                 | % of                       |  |
|                      |                                                       | grade                      |  |
| Academic Growth      | 82                                                    |                            |  |
| Relative Performance | 89                                                    | 100%                       |  |
| Total                | 89                                                    | 100%                       |  |

## **CLOSING THE GAPS**

| Component                       | Score | % of<br>grade |
|---------------------------------|-------|---------------|
| Grade Level Performance         | 94    | 30.0%         |
| Academic Growth/Graduation Rate | 93    | 50.0%         |
| English Language Proficiency    | 100   | 10.0%         |
| Student Achievement             | 100   | 10.0%         |
| Total                           | 90    | 100%          |