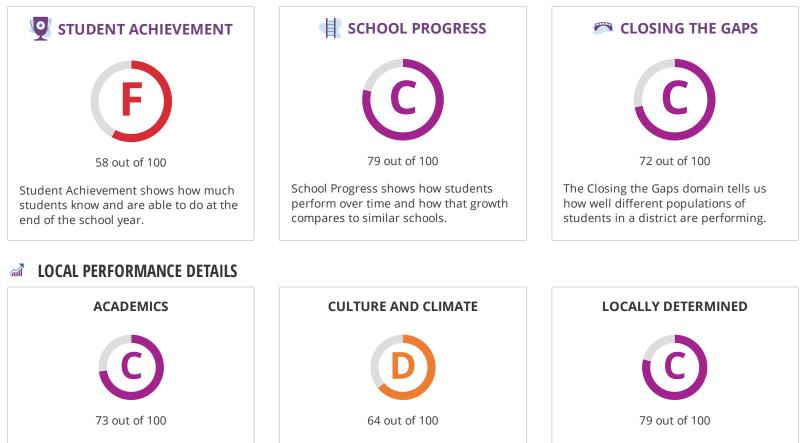

# STUDENT ACHIEVEMENT

The Student Achievement score is based on STAAR performance only, for this school.

## SCHOOL PROGRESS

|                      | The higher score of Academic Growth or Relative Performance is used. |       |       |
|----------------------|----------------------------------------------------------------------|-------|-------|
| Component            |                                                                      | Score | % of  |
|                      |                                                                      |       | grade |
| Academic Growth      |                                                                      | 79    | 100%  |
| Relative Performance |                                                                      | 63    |       |
| Total                |                                                                      | 79    | 100%  |

#### **CLOSING THE GAPS**

| Component                       | Score | % of<br>grade |
|---------------------------------|-------|---------------|
| Grade Level Performance         | 14    | 30.0%         |
| Academic Growth/Graduation Rate | 100   | 50.0%         |
| English Language Proficiency    | 0     | 10.0%         |
| Student Achievement             | 14    | 10.0%         |
| Total                           | 72    | 100%          |