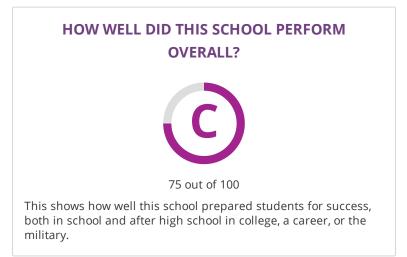

Grades Served EE-5 Student Enrollment Details 253 Students Enrolled District DALLAS ISD Address 724 GREEN COVE LN, DALLAS, TX 75232

### **CHANGE OVER TIME**





This section showcases annually the overall grade of this campus to showcase their improvement over time. The overall grade is based on performance in the three domains listed below.

#### **OVERALL PERFORMANCE DETAILS**



#### WHERE DID THIS SCHOOL PERFORM EXCEPTIONALLY WELL?

**×** ACADEMIC ACHIEVEMENT IN SCIENCE

- **X** TOP 25%: COMPARATIVE ACADEMIC GROWTH
- **×** ACADEMIC ACHIEVEMENT IN MATHEMATICS

× POST-SECONDARY READINESS

#### ✓ ACADEMIC ACHIEVEMENT IN ENGLISH LANGUAGE **ARTS/READING X** TOP 25%: COMPARATIVE CLOSING THE GAPS

Grades Served EE-5 Student Enrollment Details 253 Students Enrolled District DALLAS ISD Address 724 GREEN COVE LN, DALLAS, TX 75232

#### **HOW ARE SCORES CALCULATED?**

# STUDENT ACHIEVEMENT

The Student Achievement score is based on STAAR performance