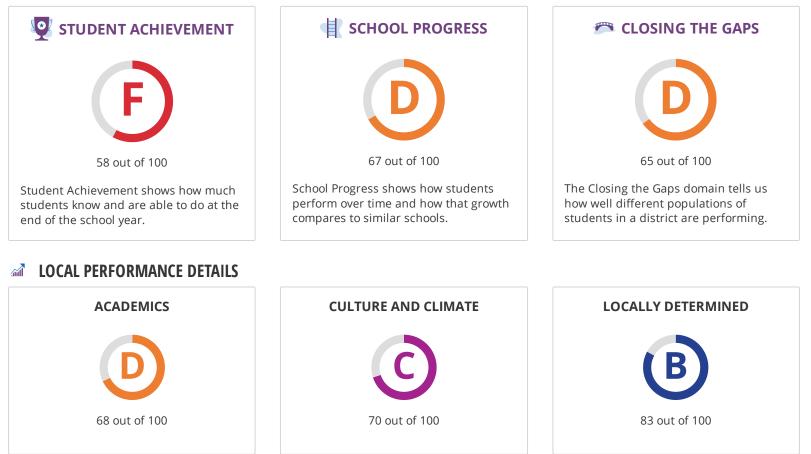

# STUDENT ACHIEVEMENT

The Student Achievement score is based on STAAR performance only, for this school.

# SCHOOL PROGRESS

|                      | The higher score of Academic Growth or Relative Performance is used. |       |       |
|----------------------|----------------------------------------------------------------------|-------|-------|
| Component            | 1                                                                    | Score | % of  |
|                      |                                                                      |       | grade |
| Academic Growth      | (                                                                    | 67    | 100%  |
| Relative Performance | (                                                                    | 63    |       |
| Total                | (                                                                    | 67    | 100%  |

### **CLOSING THE GAPS**

| Component                       | Score | % of<br>grade |
|---------------------------------|-------|---------------|
| Grade Level Performance         | 6     | 30.0%         |
| Academic Growth/Graduation Rate | 43    | 50.0%         |
| English Language Proficiency    | 100   | 10.0%         |
| Student Achievement             | 13    | 10.0%         |
| Total                           | 65    | 100%          |