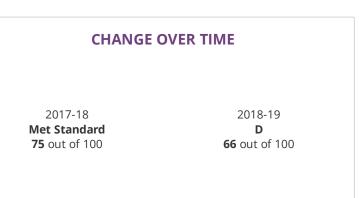

## CHANGE OVER TIME

This section showcases annually the overall grade of this campus to showcase their improvement over time. The overall grade is based on performance in the three domains listed below.