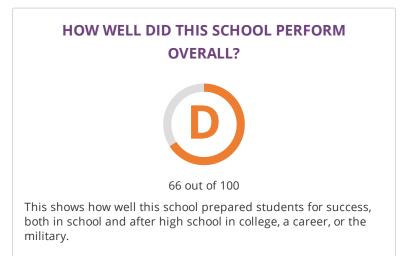

## CHANGE OVER TIME





This section showcases annually the overall grade of this campus to showcase their improvement over time. The overall grade is based on performance in the three domains listed below.

#### **OVERALL PERFORMANCE DETAILS**



#### WHERE DID THIS SCHOOL PERFORM EXCEPTIONALLY WELL?

- × ACADEMIC ACHIEVEMENT IN SCIENCE
- × TOP 25%: COMPARATIVE ACADEMIC GROWTH
- **×** ACADEMIC ACHIEVEMENT IN MATHEMATICS
- × POST-SECONDARY READINESS

- × ACADEMIC ACHIEVEMENT IN ENGLISH LANGUAGE
- ARTS/READING
- × TOP 25%: COMPARATIVE CLOSING THE GAPS

Grades Served EE-5 Student Enrollment Details 447 Students Enrolled District DALLAS ISD Address 3815 S FRANKLIN ST, DALLAS, TX 75233

### **HOW ARE SCORES CALCULATED?**

# STUDENT ACHIEVEMENT

The Student Achievement score is based on STAAR performance only, for