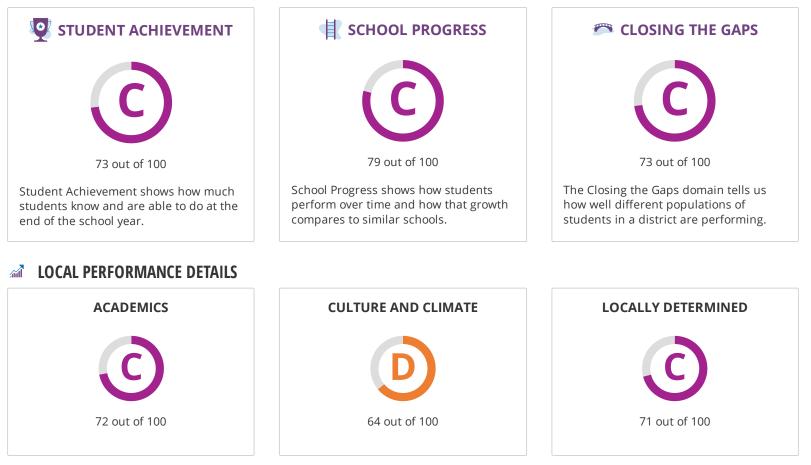

#### M OVERALL PERFORMANCE DETAILS

# STUDENT ACHIEVEMENT

| Component                               | Score | % of<br>grade |
|-----------------------------------------|-------|---------------|
| STAAR Performance                       | 67    | 40%           |
| College, Career, and Military Readiness | 79    | 40%           |
| Graduation Rate                         | 75    | 20%           |
| Total                                   | 73    | 100%          |

# SCHOOL PROGRESS

|                      | The higher score of Academic Growth or Relative Performance is used. |       |  |
|----------------------|----------------------------------------------------------------------|-------|--|
| Component            | Score                                                                | % of  |  |
|                      |                                                                      | grade |  |
| Academic Growth      | 79                                                                   | 100%  |  |
| Relative Performance | 77                                                                   |       |  |
| Total                | 79                                                                   | 100%  |  |

# CLOSING THE GAPS

| Component                       | Score | % of<br>grade |
|---------------------------------|-------|---------------|
| Grade Level Performance         | 38    | 50.0%         |
| Academic Growth/Graduation Rate | 0     | 10.0%         |
| English Language Proficiency    | 0     | 10.0%         |
| Student Achievement             | 75    | 30.0%         |
| Total                           | 73    | 100%          |