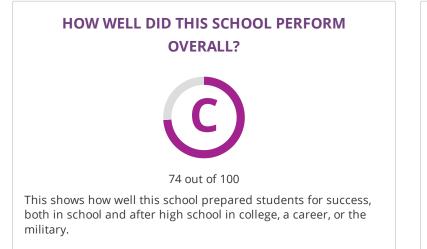

#### CHANGE OVER TIME

2017-18 Met Standard 72 out of 100 2018-19 **C 74** out of 100

This section showcases annually the overall grade of this campus to showcase their improvement over time. The overall grade is based on performance in the three domains listed below.