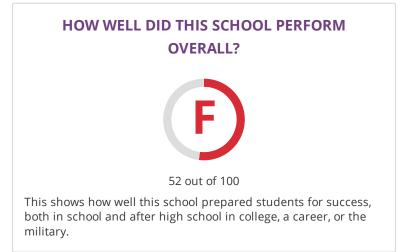

### **CHANGE OVER TIME**

2017-18 **Met Standard 80** out of 100 2018-19 **F** 52 out of 100

This section showcases annually the overall grade of this campus to showcase their improvement over time. The overall grade is based on performance in the three domains listed below.