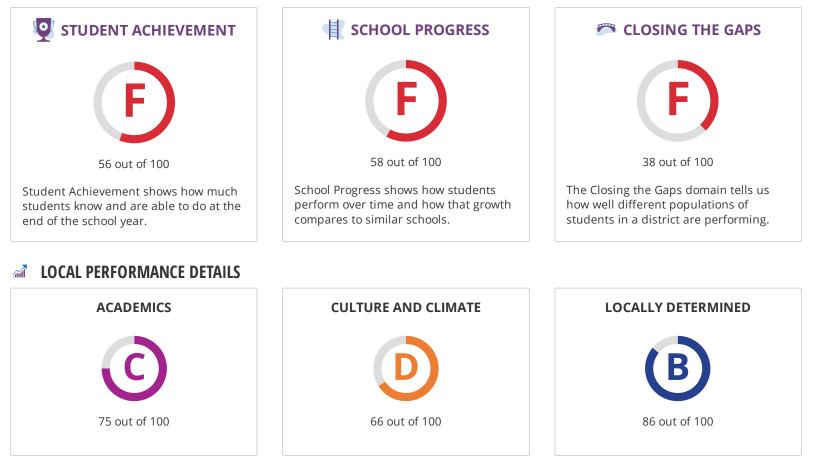

### M OVERALL PERFORMANCE DETAILS

# STUDENT ACHIEVEMENT

The Student Achievement score is based on STAAR performance only, for this school.

| SCHOOL PROGRESS      |                                                           |       |  |
|----------------------|-----------------------------------------------------------|-------|--|
|                      | The higher score of Academic Growth or Relative Performan |       |  |
| Component            | Score                                                     | % of  |  |
|                      |                                                           | grade |  |
| Academic Growth      | 57                                                        |       |  |
| Relative Performance | 58                                                        | 100%  |  |
| Total                | 58                                                        | 100%  |  |
|                      |                                                           |       |  |

### **CLOSING THE GAPS**

| Component                       | Score | % of<br>grade |
|---------------------------------|-------|---------------|
| Grade Level Performance         | 14    | 30.0%         |
| Academic Growth/Graduation Rate | 0     | 50.0%         |
| English Language Proficiency    | 0     | 10.0%         |
| Student Achievement             | 13    | 10.0%         |
| Total                           | 38    | 100%          |