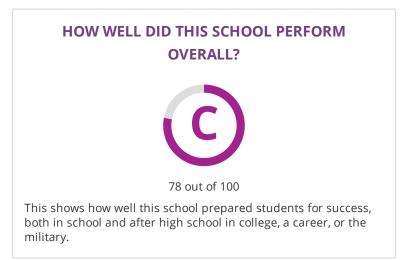

# **CHANGE OVER TIME** 2017-18 2018-19

Met Standard 84 out of 100 2018-19 **C 78** out of 100

This section showcases annually the overall grade of this campus to showcase their improvement over time. The overall grade is based on performance in the three domains listed below.