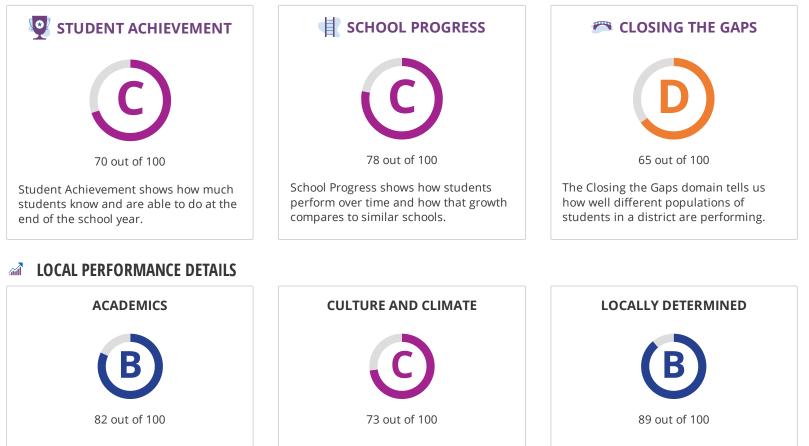

#### **OVERALL PERFORMANCE DETAILS**

#### WHERE DID THIS SCHOOL PERFORM EXCEPTIONALLY WELL?

- × ACADEMIC ACHIEVEMENT IN SCIENCE
- × TOP 25%: COMPARATIVE ACADEMIC GROWTH
- × ACADEMIC ACHIEVEMENT IN MATHEMATICS
- × POST-SECONDARY READINESS

#### ACADEMIC ACHIEVEMENT IN ENGLISH LANGUAGE ARTS/READING X TOP 25%: COMPARATIVE CLOSING THE GAPS

Grades Served EE-5 Student Enrollment Details 656 Students Enrolled District DALLAS ISD Address 5000 BERRIDGE LN, DALLAS, TX 75227

# STUDENT ACHIEVEMENT

The Student Achievement score is based on STAAR performance only, for this school.

## SCHOOL PROGRESS

|                      | The higher score of Academic Growth or Relative Perfo | wth or Relative Performance is used. |  |
|----------------------|-------------------------------------------------------|--------------------------------------|--|
| Component            | Score                                                 | % of                                 |  |
|                      |                                                       | grade                                |  |
| Academic Growth      | 59                                                    |                                      |  |
| Relative Performance | 78                                                    | 100%                                 |  |
| Total                | 78                                                    | 100%                                 |  |

#### **CLOSING THE GAPS**

| Component                       | Score | % of<br>grade |
|---------------------------------|-------|---------------|
| Grade Level Performance         | 50    | 30.0%         |
| Academic Growth/Graduation Rate | 14    | 50.0%         |
| English Language Proficiency    | 100   | 10.0%         |
| Student Achievement             | 38    | 10.0%         |
| Total                           | 65    | 100%          |