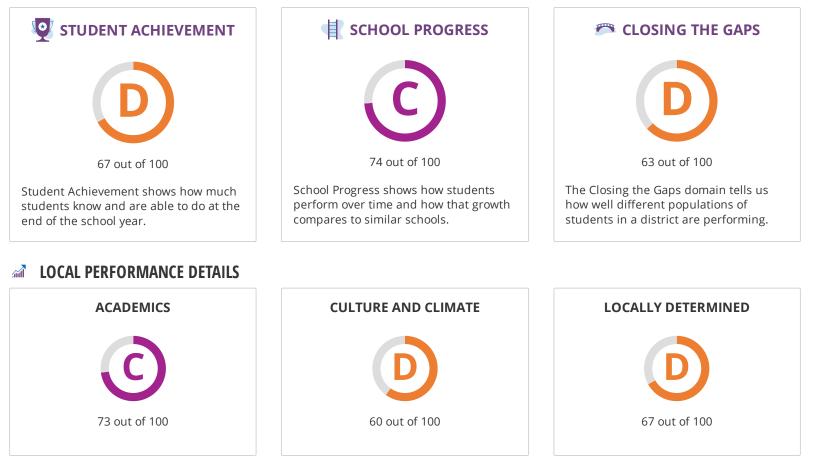

#### M OVERALL PERFORMANCE DETAILS

# STUDENT ACHIEVEMENT

The Student Achievement score is based on STAAR performance only, for this school.

| SCHOOL PROGRESS      |                                                                      |       |  |
|----------------------|----------------------------------------------------------------------|-------|--|
|                      | The higher score of Academic Growth or Relative Performance is used. |       |  |
| Component            | Score                                                                | % of  |  |
|                      |                                                                      | grade |  |
| Academic Growth      | 65                                                                   |       |  |
| Relative Performance | 74                                                                   | 100%  |  |
| Total                | 74                                                                   | 100%  |  |
|                      |                                                                      |       |  |

## **CLOSING THE GAPS**

| Component                       | Score | % of  |
|---------------------------------|-------|-------|
|                                 |       | grade |
| Grade Level Performance         | 44    | 30.0% |
| Academic Growth/Graduation Rate | 29    | 50.0% |
| English Language Proficiency    | 0     | 10.0% |
| Student Achievement             | 33    | 10.0% |
| Total                           | 63    | 100%  |
|                                 |       |       |