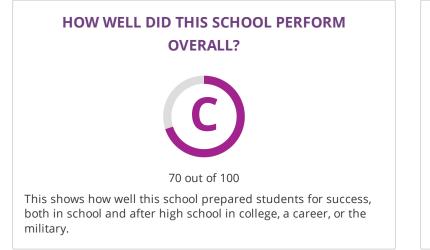

#### CHANGE OVER TIME

2017-18 Met Standard 78 out of 100 2018-19 **C 70** out of 100

This section showcases annually the overall grade of this campus to showcase their improvement over time. The overall grade is based on performance in the three domains listed below.