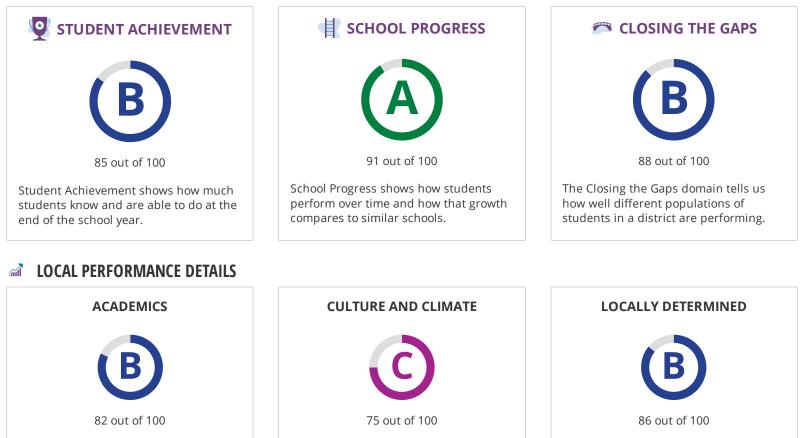

# STUDENT ACHIEVEMENT

The Student Achievement score is based on STAAR performance only, for this school.

# SCHOOL PROGRESS

|                      | The higher score of Academic Growth or Relative Pe | r score of Academic Growth or Relative Performance is used. |       |
|----------------------|----------------------------------------------------|-------------------------------------------------------------|-------|
| Component            | Scor                                               | re                                                          | % of  |
|                      |                                                    |                                                             | grade |
| Academic Growth      | 77                                                 |                                                             |       |
| Relative Performance | 91                                                 |                                                             | 100%  |
| Total                | 91                                                 |                                                             | 100%  |

# **CLOSING THE GAPS**

| Component                       | Score | % of<br>grade |
|---------------------------------|-------|---------------|
| Grade Level Performance         | 100   | 30.0%         |
| Academic Growth/Graduation Rate | 85    | 50.0%         |
| English Language Proficiency    | 100   | 10.0%         |
| Student Achievement             | 100   | 10.0%         |
| Total                           | 88    | 100%          |