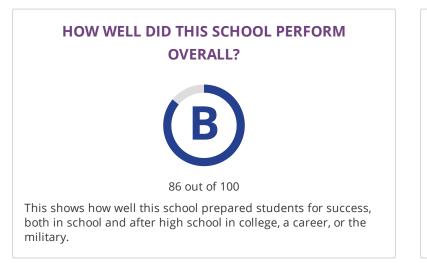

## **CHANGE OVER TIME**





This section showcases annually the overall grade of this campus to showcase their improvement over time. The overall grade is based on performance in the three domains listed below.

#### **OVERALL PERFORMANCE DETAILS**



#### WHERE DID THIS SCHOOL PERFORM EXCEPTIONALLY WELL?

**×** ACADEMIC ACHIEVEMENT IN SCIENCE

**X** TOP 25%: COMPARATIVE ACADEMIC GROWTH

ACADEMIC ACHIEVEMENT IN MATHEMATICS

✓ POST-SECONDARY READINESS

#### ✓ ACADEMIC ACHIEVEMENT IN ENGLISH LANGUAGE **ARTS/READING**

✓ TOP 25%: COMPARATIVE CLOSING THE GAPS

Grades Served PK-5 Student Enrollment Details 347 Students Enrolled District DALLAS ISD Address 3033 TIPS BLVD, DALLAS, TX 75216

### **HOW ARE SCORES CALCULATED?**

# STUDENT ACHIEVEMENT

The Student Achievement score is based on STAAR performance only, for th