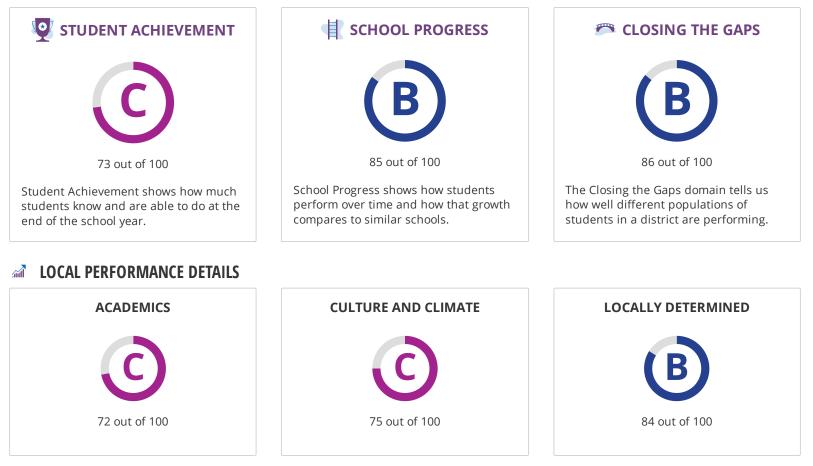

#### **OVERALL PERFORMANCE DETAILS**

# STUDENT ACHIEVEMENT

The Student Achievement score is based on STAAR performance only, for this school.

| SCHOOL PROGRESS      |                                                                      |       |  |
|----------------------|----------------------------------------------------------------------|-------|--|
|                      | The higher score of Academic Growth or Relative Performance is used. |       |  |
| Component            | Score                                                                | % of  |  |
|                      |                                                                      | grade |  |
| Academic Growth      | 85                                                                   | 100%  |  |
| Relative Performance | 83                                                                   |       |  |
| Total                | 85                                                                   | 100%  |  |
|                      |                                                                      |       |  |

## **CLOSING THE GAPS**

| Component                       | Score | % of  |
|---------------------------------|-------|-------|
|                                 |       | grade |
| Grade Level Performance         | 81    | 30.0% |
| Academic Growth/Graduation Rate | 100   | 50.0% |
| English Language Proficiency    | 100   | 10.0% |
| Student Achievement             | 63    | 10.0% |
| Total                           | 86    | 100%  |
|                                 |       |       |