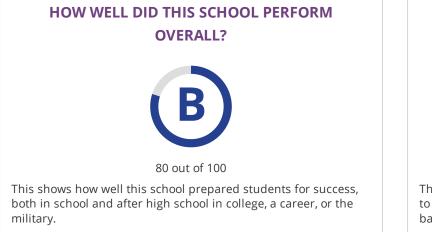

#### CHANGE OVER TIME

2017-18 Met Standard **79** out of 100 2018-19 **B** 80 out of 100

This section showcases annually the overall grade of this campus to showcase their improvement over time. The overall grade is based on performance in the three domains listed below.