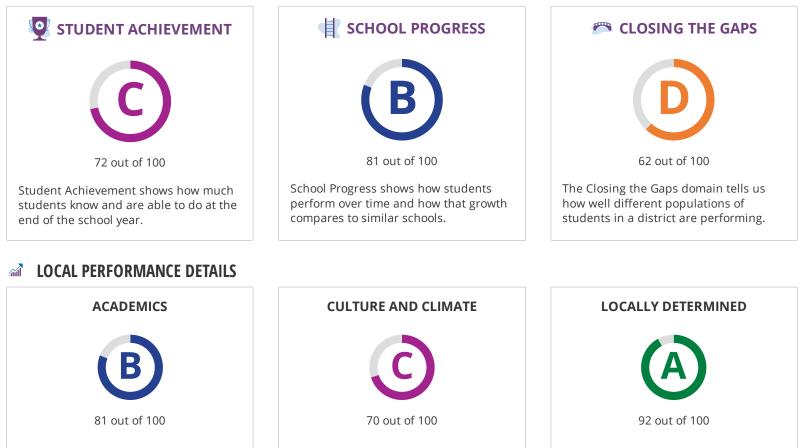

#### **OVERALL PERFORMANCE DETAILS**

# STUDENT ACHIEVEMENT

The Student Achievement score is based on STAAR performance only, for this school.

## SCHOOL PROGRESS

|                      | The higher score of Academic Growth or Relativ | Growth or Relative Performance is used. |       |
|----------------------|------------------------------------------------|-----------------------------------------|-------|
| Component            | :                                              | Score                                   | % of  |
|                      |                                                |                                         | grade |
| Academic Growth      | !                                              | 57                                      |       |
| Relative Performance | {                                              | 81                                      | 100%  |
| Total                | 1                                              | 81                                      | 100%  |

#### **CLOSING THE GAPS**

| Component                       | Score | % of<br>grade |
|---------------------------------|-------|---------------|
| Grade Level Performance         | 50    | 30.0%         |
| Academic Growth/Graduation Rate | 0     | 50.0%         |
| English Language Proficiency    | 100   | 10.0%         |
| Student Achievement             | 38    | 10.0%         |
| Total                           | 62    | 100%          |