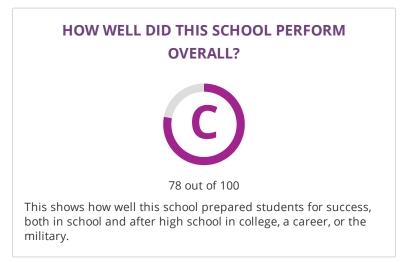

### CHANGE OVER TIME

Met Standard 89 out of 100 2018-19 **C** 78 out of 100

This section showcases annually the overall grade of this campus to showcase their improvement over time. The overall grade is based on performance in the three domains listed below.