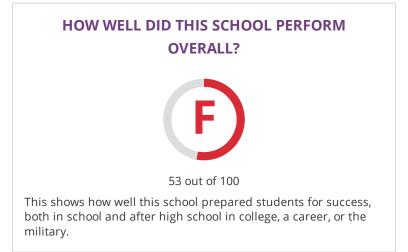

#### CHANGE OVER TIME

2017-18 Met Standard 70 out of 100 2018-19 **F** 53 out of 100

This section showcases annually the overall grade of this campus to showcase their improvement over time. The overall grade is based on performance in the three domains listed below.