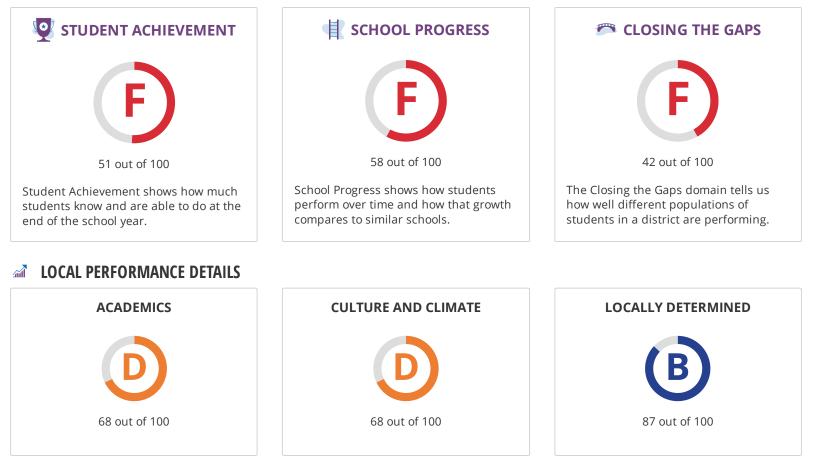

#### **OVERALL PERFORMANCE DETAILS**

# STUDENT ACHIEVEMENT

The Student Achievement score is based on STAAR performance only, for this school.

| SCHOOL PROGRESS      |                                                       |                                                                      |  |  |
|----------------------|-------------------------------------------------------|----------------------------------------------------------------------|--|--|
|                      | The higher score of Academic Growth or Relative Perfo | The higher score of Academic Growth or Relative Performance is used. |  |  |
| Component            | Score                                                 | % of                                                                 |  |  |
|                      |                                                       | grade                                                                |  |  |
| Academic Growth      | 58                                                    | 100%                                                                 |  |  |
| Relative Performance | 53                                                    |                                                                      |  |  |
| Total                | 58                                                    | 100%                                                                 |  |  |
|                      |                                                       |                                                                      |  |  |

## **CLOSING THE GAPS**

| Component                       | Score | % of  |
|---------------------------------|-------|-------|
|                                 |       | grade |
| Grade Level Performance         | 0     | 30.0% |
| Academic Growth/Graduation Rate | 17    | 50.0% |
| English Language Proficiency    | 0     | 10.0% |
| Student Achievement             | 0     | 10.0% |
| Total                           | 42    | 100%  |
|                                 |       |       |