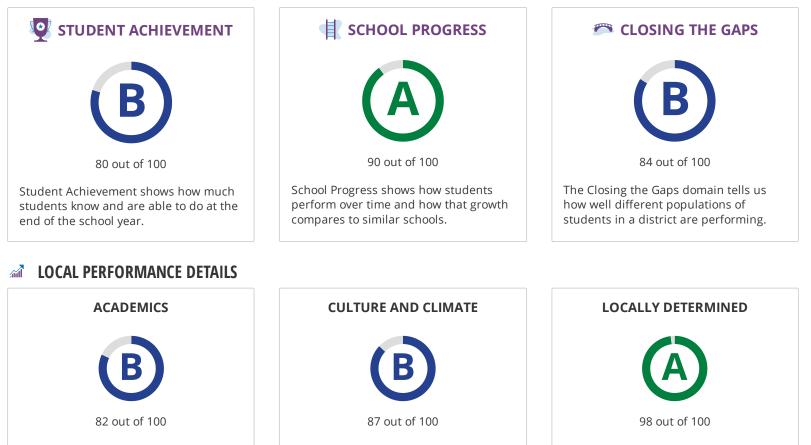

#### M OVERALL PERFORMANCE DETAILS

# STUDENT ACHIEVEMENT

The Student Achievement score is based on STAAR performance only, for this school.

| The higher score of Academic Growth or Relative Performance is used. |                 |  |
|----------------------------------------------------------------------|-----------------|--|
| Score                                                                | % of            |  |
|                                                                      | grade           |  |
| 75                                                                   |                 |  |
| 90                                                                   | 100%            |  |
| 90                                                                   | 100%            |  |
|                                                                      | Score   75   90 |  |

## **CLOSING THE GAPS**

| Component                       | Score | % of  |
|---------------------------------|-------|-------|
|                                 |       | grade |
| Grade Level Performance         | 100   | 30.0% |
| Academic Growth/Graduation Rate | 100   | 50.0% |
| English Language Proficiency    | 0     | 10.0% |
| Student Achievement             | 86    | 10.0% |
| Total                           | 84    | 100%  |
|                                 |       |       |