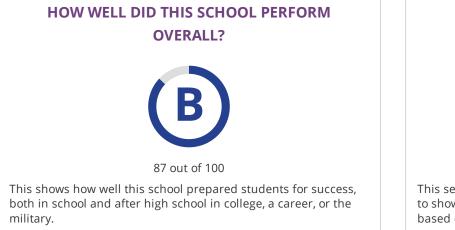

#### CHANGE OVER TIME

2017-18 Met Standard 92 out of 100 2018-19 **B 87** out of 100

This section showcases annually the overall grade of this campus to showcase their improvement over time. The overall grade is based on performance in the three domains listed below.