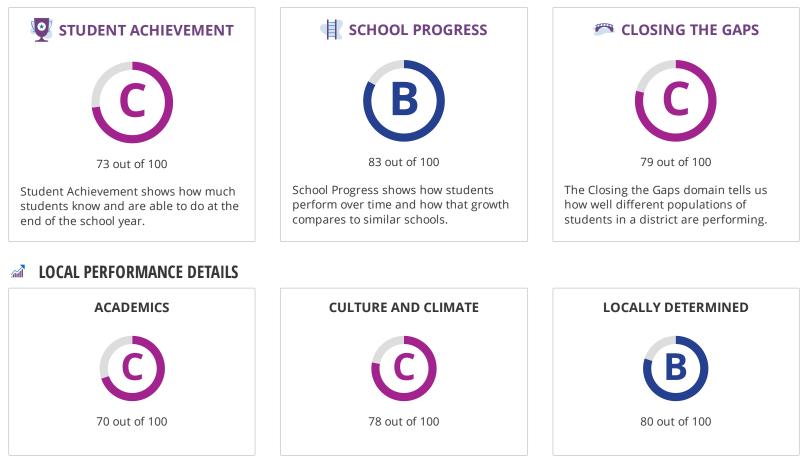

#### **OVERALL PERFORMANCE DETAILS**

# STUDENT ACHIEVEMENT

The Student Achievement score is based on STAAR performance only, for this school.

| SCHOOL PROGRESS      |                                                                      |       |  |
|----------------------|----------------------------------------------------------------------|-------|--|
|                      | The higher score of Academic Growth or Relative Performance is used. |       |  |
| Component            | Score                                                                | % of  |  |
|                      |                                                                      | grade |  |
| Academic Growth      | 79                                                                   |       |  |
| Relative Performance | 83                                                                   | 100%  |  |
| Total                | 83                                                                   | 100%  |  |
|                      |                                                                      |       |  |

## **CLOSING THE GAPS**

| Component                       | Score | % of  |
|---------------------------------|-------|-------|
|                                 |       | grade |
| Grade Level Performance         | 83    | 30.0% |
| Academic Growth/Graduation Rate | 100   | 50.0% |
| English Language Proficiency    | 0     | 10.0% |
| Student Achievement             | 71    | 10.0% |
| Total                           | 79    | 100%  |
|                                 |       |       |