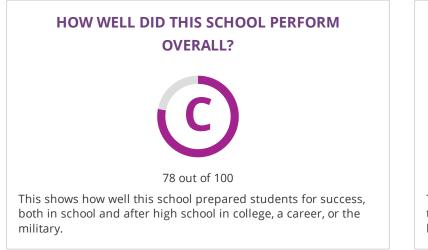

### **CHANGE OVER TIME**

2017-18 Met Standard 73 out of 100 2018-19 **C 78** out of 100

This section showcases annually the overall grade of this campus to showcase their improvement over time. The overall grade is based on performance in the three domains listed below.