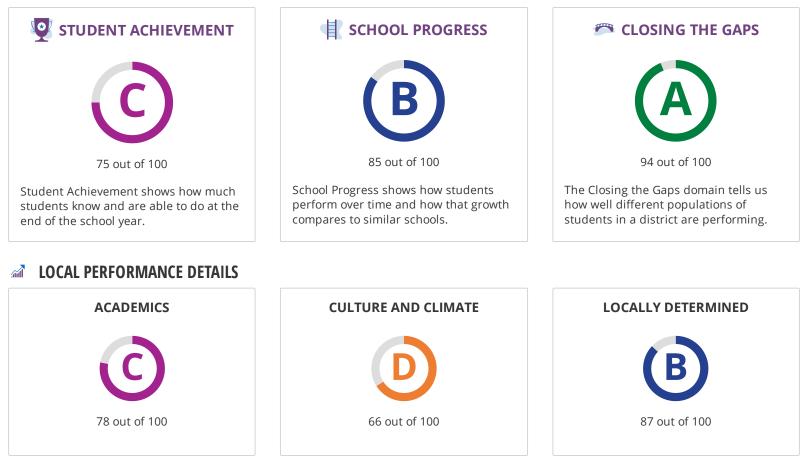

#### **OVERALL PERFORMANCE DETAILS**

# STUDENT ACHIEVEMENT

The Student Achievement score is based on STAAR performance only, for this school.

| SCHOOL PROGRESS      |                                                                      |       |  |
|----------------------|----------------------------------------------------------------------|-------|--|
|                      | The higher score of Academic Growth or Relative Performance is used. |       |  |
| Component            | Score                                                                | % of  |  |
|                      |                                                                      | grade |  |
| Academic Growth      | 72                                                                   |       |  |
| Relative Performance | 85                                                                   | 100%  |  |
| Total                | 85                                                                   | 100%  |  |
|                      |                                                                      |       |  |

## **CLOSING THE GAPS**

| Component                       | Score | % of  |
|---------------------------------|-------|-------|
|                                 |       | grade |
| Grade Level Performance         | 100   | 30.0% |
| Academic Growth/Graduation Rate | 94    | 50.0% |
| English Language Proficiency    | 100   | 10.0% |
| Student Achievement             | 100   | 10.0% |
| Total                           | 94    | 100%  |
|                                 |       |       |