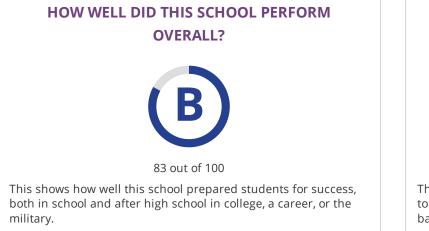

#### **CHANGE OVER TIME**

2017-18 Met Standard 82 out of 100 2018-19 **B** 83 out of 100

This section showcases annually the overall grade of this campus to showcase their improvement over time. The overall grade is based on performance in the three domains listed below.